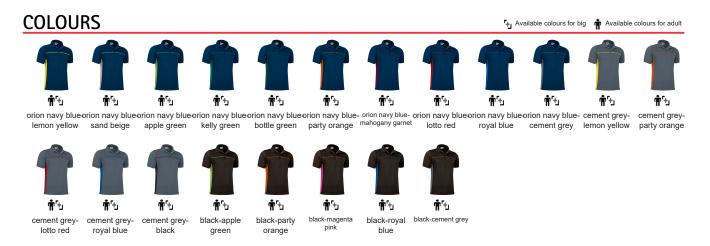

for a more personalised fit
- Double stitching on bottom hem and side slits for enhanced mobility and greater comfort.

Includes a pocket for sewing and showcasing different suitable marking methods: screen printing, transfer printing, embroidery, stitching

Ideal as workwear and uniforms, this Polo Shirt matches all THUNDER collection items (sweatshirt, trousers, softshell jacket, fleece jacket, parka, T-shirt and vest).







```
POLYESTER COTTON
```



## APPROXIMATE DIMENSIONS PER SIZE (CM.)

|        | Ť  | ADULT |    |    | <b>f</b> +jLARGE |     |
|--------|----|-------|----|----|------------------|-----|
| SIZES  | S  | М     | L  | XL | XXL              | 3XL |
| LENGTH | 69 | 72    | 75 | 78 | 81               | 84  |
| WIDTH  | 51 | 54    | 57 | 60 | 63               | 66  |



Garments containing different colours must be washed with care, in cold water, using a suitable laundry detergent and drying immediately after washing.



## DETAILS



Back part