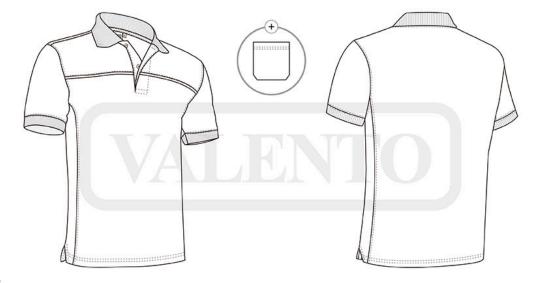

## DESCRIPTION

- Two-Tone Short Sleeve Polo Shirt
- Made of durable and long-lasting cotton-polyester blend pique fabric.
- Contrasting colour side bands and chest piping for a distinctive and original style.
- Flap and two matching button opening for a more personalised fit
- Double stitching on bottom hem and side slits for enhanced mobility and greater comfort.

Includes a pocket for sewing and showcasing different suitable marking methods: screen printing, transfer printing, embroidery, stitching

Ideal as workwear and uniforms, this Polo Shirt matches all THUNDER collection items (sweatshirt, trousers, softshell jacket, fleece jacket, parka, T-shirt and vest).