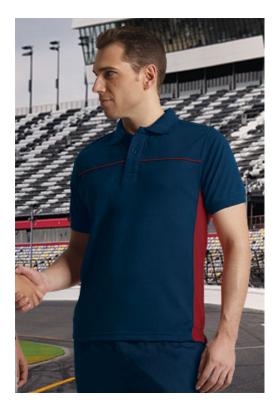

## S/S POLO SHIRT THUNDER

## DESCRIPTION

- Two-Tone Short Sleeve Polo Shirt
- Made of durable and long-lasting cotton-polyester blend pique fabric.
- Contrasting colour side bands and chest piping for a distinctive and original style.
- Flap and two matching button opening for a more personalised fit
- Double stitching on bottom hem and side slits for enhanced mobility and greater comfort.

Includes a pocket for sewing and showcasing different suitable marking methods: screen printing, transfer printing, embroidery, stitching

Ideal as workwear and uniforms, this Polo Shirt matches all THUNDER collection items (sweatshirt, trousers, softshell jacket, fleece jacket, parka, T-shirt and vest).