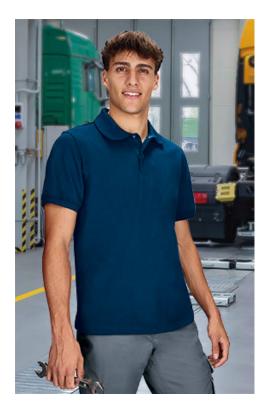

# S/S POLO SHIRT TAMESIS

#### DESCRIPTION

• Pocketless and Buttonless Short Sleeve Polo Shirt with Metal Hook-and-Eye Opening

Made of durable and long-lasting cotton-polyester blend pique fabric.

Tricot collar and sleeve cuffs for comfortably fitting. Shirt collar with metal hook-and-eye flap opening, ideal for easy detection in food industry

Overlocked inner seams for added strength and durability. Suitable marking methods: screen printing, transfer printing, embroidery, stitching

•

Ideal as workwear and food industry uniforms.

POLYESTER COTTON