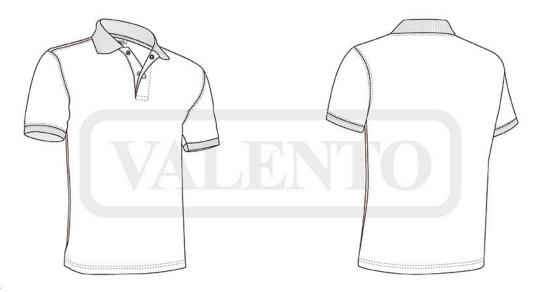

#### DESCRIPTION

• Pocketless and Buttonless Short Sleeve Polo Shirt with Metal Hook-and-Eye Opening

Made of durable and long-lasting cotton-polyester blend pique fabric.

Tricot collar and sleeve cuffs for comfortably fitting. Shirt collar with metal hook-and-eye flap opening, ideal for easy detection in food industry

Overlocked inner seams for added strength and durability. Suitable marking methods: screen printing, transfer printing, embroidery, stitching

•

Ideal as workwear and food industry uniforms.

POLYESTER COTTON

## DETAILS

www.valento.es