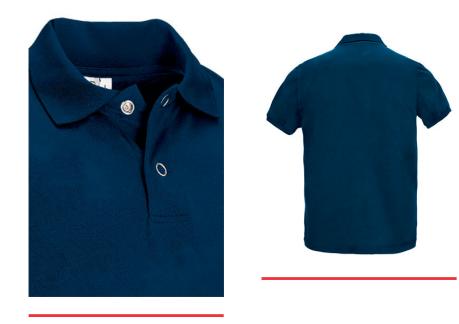

#### DESCRIPTION

• Pocketless and Buttonless Short Sleeve Polo Shirt with Metal Hook-and-Eye Opening

Made of durable and long-lasting cotton-polyester blend pique fabric.

Tricot collar and sleeve cuffs for comfortably fitting. Shirt collar with metal hook-and-eye flap opening, ideal for easy detection in food industry

Overlocked inner seams for added strength and durability. Suitable marking methods: screen printing, transfer printing, embroidery, stitching

•

Ideal as workwear and food industry uniforms.

POLYESTER COTTON