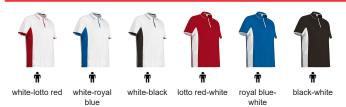

↑ Available colours for adult

Garments containing different colours must be washed with care, in cold water, using a suitable laundry detergent and drying immediately after washing.