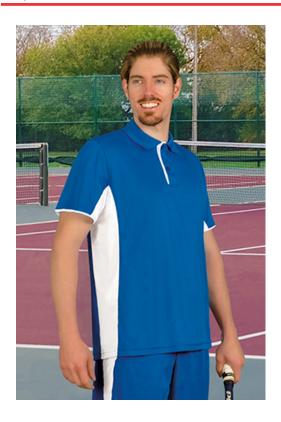

## **DESCRIPTION**

Two-Tone Short Sleeve Sports Polo Shirt.
Made of 100% polyester breathable technical fabric, that promotes sweat wicking and quick-drying, ensuring optimal comfort.
Contrasting colour on the inner side of the collar flap, side bands and inside of the sleeves, easily combinable with other sports garments.

Flap and two matching button opening for a more personalised fit

- Double stitching on bottom hem and sleeves for added strength and durability.
- Suitable marking methods: sublimation on white, screen printing, transfer printing, embroidery, stitching
- Ideal for physical activities, sportswear and promotional clothing.