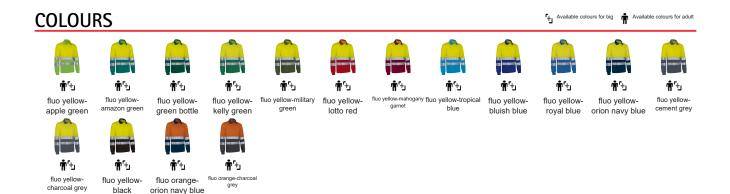

## APPROXIMATE DIMENSIONS PER SIZE (CM.)

black

Garments containing different colours must be washed with care, in cold water, using a suitable laundry detergent and drying immediately after washing

orion navy blue