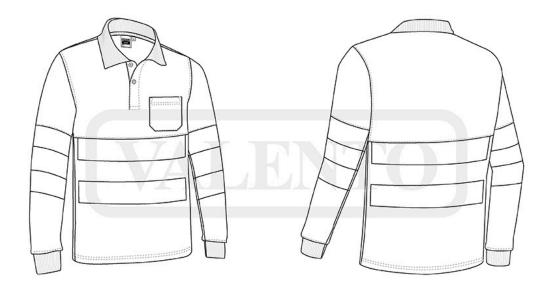

## HI-VIS L/S POLO SNAKE

## DESCRIPTION

• Two-Tone Long Sleeve High Visibility Polo Shirt with a Pocket, with Thermal Effect.

Made of outer breathable technical fabric that ensures optimal comfort and an inner brushed for excellent thermal insulation, includes two thermo-fixed stretchy reflective tapes on torso, back and sleeves for enhanced visibility and unrestricted movement. Garment certified as a High Visibility Category II PPE based on 13688 and 20471 standards, Class 1, 50 washes maximum lifetime

· Contrasting colour knitted collar and elasticated sleeve cuffs for comfortable fitting, flap and two matching button opening for more a personalised fit.

Overlocked inner seams and double-stitched main seams for added strength and durability