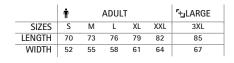

## APPROXIMATE DIMENSIONS PER SIZE (CM.)

black

Garments containing different colours must be washed with care, in cold water, using a suitable laundry detergent and drying immediately after washing

orion navy blue