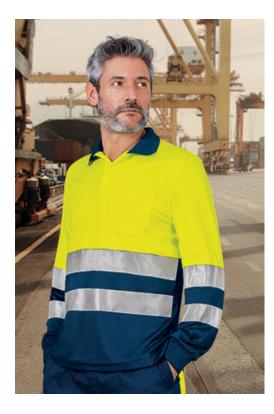

## HI-VIS L/S POLO SNAKE

## DESCRIPTION

• Two-Tone Long Sleeve High Visibility Polo Shirt with a Pocket, with Thermal Effect.

Made of outer breathable technical fabric that ensures optimal comfort and an inner brushed for excellent thermal insulation, includes two thermo-fixed stretchy reflective tapes on torso, back and sleeves for enhanced visibility and unrestricted movement. Garment certified as a High Visibility Category II PPE based on 13688 and 20471 standards, Class 1, 50 washes maximum lifetime

· Contrasting colour knitted collar and elasticated sleeve cuffs for comfortable fitting, flap and two matching button opening for more a personalised fit.

Overlocked inner seams and double-stitched main seams for added strength and durability