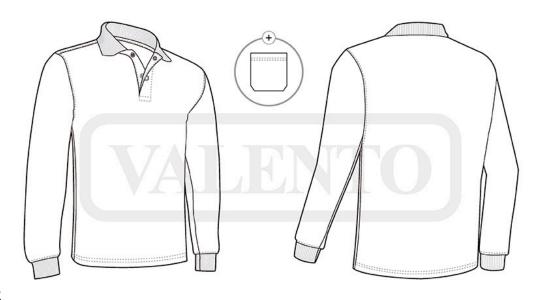

## **DESCRIPTION**

- Pocketless and Buttonless Long Sleeve Polo Shirt with Metal Hookand-Eye Opening
- Made of durable and long-lasting cotton-polyester blend pique fabric.

Tricot collar and sleeve cuffs for comfortably fitting. Shirt collar with metal hook-and-eye flap opening, ideal for easy detection in food industry

- Overlocked inner seams for added strength and durability. Suitable marking methods: screen printing, transfer printing, embroidery, stitching
- Ideal as food industry uniforms and as workwear.

APPROXIMATE DIMENSIONS PER SIZE (CM.)

## **DETAILS**

Back part