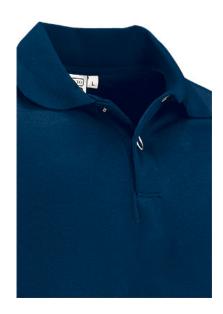

## **DESCRIPTION**

- Pocketless and Buttonless Long Sleeve Polo Shirt with Metal Hookand-Eye Opening
- Made of durable and long-lasting cotton-polyester blend pique fabric.

Tricot collar and sleeve cuffs for comfortably fitting. Shirt collar with metal hook-and-eye flap opening, ideal for easy detection in food industry