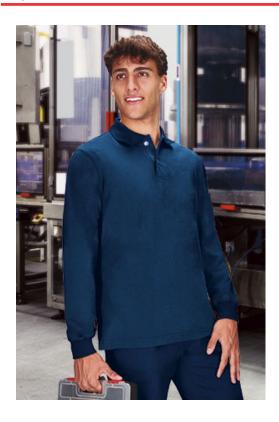

## L/S POLO SHIRT **SENA**

## **DESCRIPTION**

- Pocketless and Buttonless Long Sleeve Polo Shirt with Metal Hookand-Eye Opening
- Made of durable and long-lasting cotton-polyester blend pique fabric.

Tricot collar and sleeve cuffs for comfortably fitting. Shirt collar with metal hook-and-eye flap opening, ideal for easy detection in food industry

- Overlocked inner seams for added strength and durability. Suitable marking methods: screen printing, transfer printing, embroidery, stitching
- Ideal as food industry uniforms and as workwear.

APPROXIMATE DIMENSIONS PER SIZE (CM.)