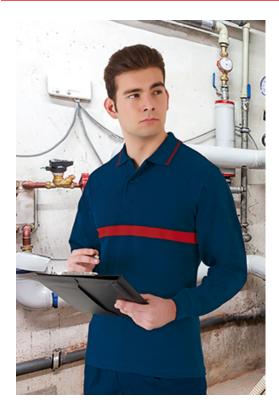

## DESCRIPTION

• Two-Tone Long Sleeve Polo Shirt, according to organisations such as Fire-fighters and Civil Defence

Made of 100% cotton pique fabric for a soft and comfortable feel. Orion navy blue base with a horizontal contrasting colour tape sewn around the chest for enhanced visibility.

Knitted collar and sleeve cuffs for comfortably fitting, with a subtle contrasting band on the collar matching the colour of the sewn band.

Double stitching on bottom hem and side slits for enhanced mobility and greater comfort.

Suitable marking methods: screen printing, transfer printing, embroidery, stitching

Ideal as workwear for these groups, the SERVER model is also available in Short Sleeve T-Shirt and Short Sleeve Polo Shirt.