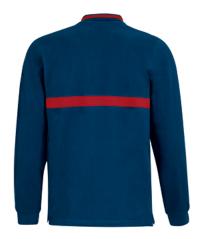

## DESCRIPTION

• Two-Tone Long Sleeve Polo Shirt, according to organisations such as Fire-fighters and Civil Defence

Made of 100% cotton pique fabric for a soft and comfortable feel. Orion navy blue base with a horizontal contrasting colour tape sewn around the chest for enhanced visibility.

Knitted collar and sleeve cuffs for comfortably fitting, with a subtle contrasting band on the collar matching the colour of the sewn band.

Double stitching on bottom hem and side slits for enhanced mobility and greater comfort.

DETAILS

Back part