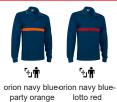

## **COLOURS**

Available colours for adult 4 Available colours for big

Garments containing different colours must be washed with care, in cold water, using a suitable laundry detergent and drying immediately after washing.