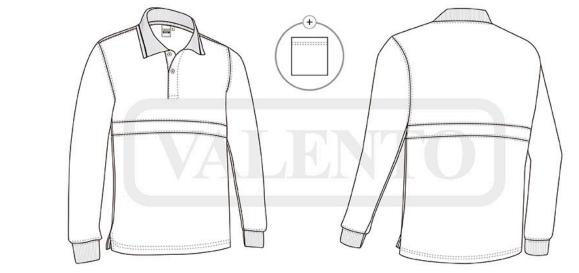

## DESCRIPTION

• Two-Tone Long Sleeve Polo Shirt, according to organisations such as Fire-fighters and Civil Defence

Made of 100% cotton pique fabric for a soft and comfortable feel. Orion navy blue base with a horizontal contrasting colour tape sewn around the chest for enhanced visibility.

Knitted collar and sleeve cuffs for comfortably fitting, with a subtle contrasting band on the collar matching the colour of the sewn band.

Double stitching on bottom hem and side slits for enhanced mobility and greater comfort.

Suitable marking methods: screen printing, transfer printing, embroidery, stitching

Ideal as workwear for these groups, the SERVER model is also available in Short Sleeve T-Shirt and Short Sleeve Polo Shirt.