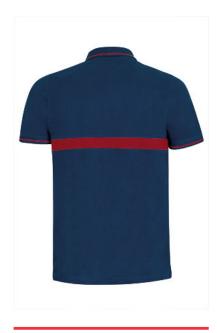

### **DESCRIPTION**

- Two-Tone Short Sleeve Polo Shirt, according to organisations such as Fire-fighters and Civil Defence
- Made of 100% cotton pique fabric for a soft and comfortable feel. Orion navy blue base with a horizontal contrasting colour tape sewn around the chest for enhanced visibility. Knitted collar and sleeve cuffs for comfortably fitting, with a subtle contrasting band matching the colour of the sewn band. Double stitching on bottom hem and side slits for enhanced mobility and greater comfort.

## **DETAILS**

Back part