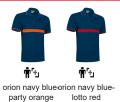

#### **COLOURS**

Garments containing different colours must be washed with care, in cold water, using a suitable laundry detergent and drying immediately after washing.