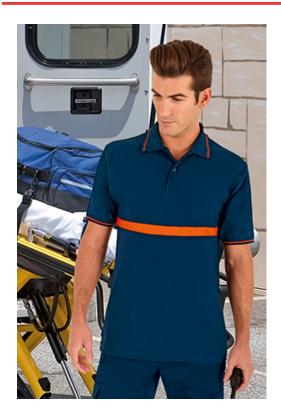

# S/S POLO SHIRT **SERVER**

### **DESCRIPTION**

- Two-Tone Short Sleeve Polo Shirt, according to organisations such as Fire-fighters and Civil Defence
- Made of 100% cotton pique fabric for a soft and comfortable feel. Orion navy blue base with a horizontal contrasting colour tape sewn around the chest for enhanced visibility. Knitted collar and sleeve cuffs for comfortably fitting, with a subtle contrasting band matching the colour of the sewn band. Double stitching on bottom hem and side slits for enhanced mobility and greater comfort.