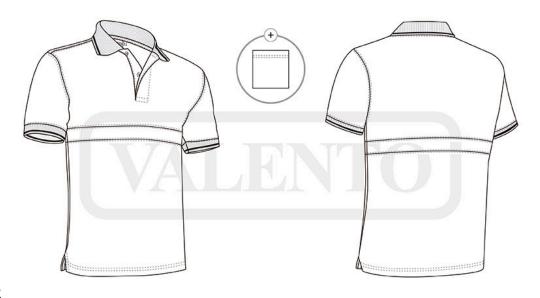

bility and greater comfort.

Suitable marking methods: screen printing, transfer printing, embroidery, stitching

Ideal as workwear for these groups, the SERVER model is also available in Short Sleeve T-Shirt and Long Sleeve Polo Shirt.











DENSITY

4 Available colours for big Available colours for adult

## APPROXIMATE DIMENSIONS PER SIZE (CM.)

|  |        | Ť  | ADULT |    |    |     | '+_LARGE |
|--|--------|----|-------|----|----|-----|----------|
|  | SIZES  | S  | М     | L  | XL | XXL | 3XL      |
|  | LENGTH | 65 | 69    | 73 | 77 | 81  | 84       |
|  | WIDTH  | 48 | 52    | 56 | 59 | 62  | 65       |

#### **COLOURS**



Garments containing different colours must be washed with care, in cold water, using a suitable laundry detergent and drying immediately after washing.



## **DETAILS**



Back part