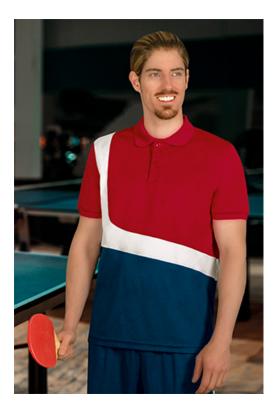

# S/S POLO SHIRT PARTNER

Available colours for adult

### DESCRIPTION

• Three-Tone Short Sleeve Sports Polo Shirt. Made of 100% polyester breathable technical fabric, that promotes sweat wicking and quick-drying, ensuring optimal comfort. Polo shirt featuring vivid colours in the upper section, complemented by a contrasting white central section and a darker colour in the lower section, for a distinctive and original style. Flap and two matching buttons (with the upper section) opening for a more personalised fit

Knitted collar and sleeve cuffs for comfortably fitting. Suitable marking methods: screen printing, transfer printing, embroidery, stitching

Ideal for physical activities, sportswear and promotional clothing.