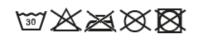

#### COLOURS

Garments containing different colours must be washed with care, in cold water, using a suitable laundry detergent and drying immediately after washing.