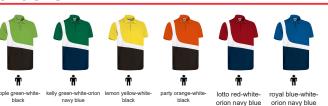

# S/S POLO SHIRT PARTNER

Available colours for adult

#### COLOURS

Garments containing different colours must be washed with care, in cold water, using a suitable laundry detergent and drying immediately after washing.