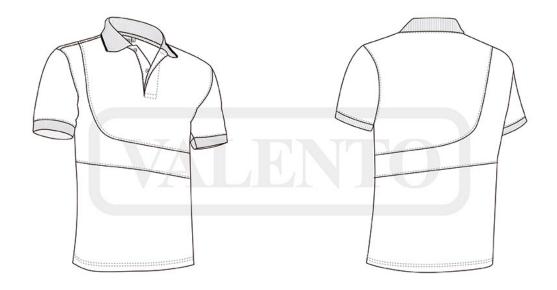

### DESCRIPTION

• Three-Tone Short Sleeve Sports Polo Shirt. Made of 100% polyester breathable technical fabric, that promotes sweat wicking and quick-drying, ensuring optimal comfort. Polo shirt featuring vivid colours in the upper section, complemented by a contrasting white central section and a darker colour in the lower section, for a distinctive and original style. Flap and two matching buttons (with the upper section) opening for a more personalised fit

Knitted collar and sleeve cuffs for comfortably fitting. Suitable marking methods: screen printing, transfer printing, embroidery, stitching

Ideal for physical activities, sportswear and promotional clothing.