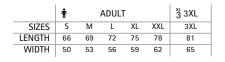

HIRT NAIROBI





## DESCRIPTION

• Long Sleeve Sports Polo Shirt with Thermal Effect. Made of 100% polyester breathable technical fabric ensuring allday comfort with an antibacterial finish that minimizes the growth of odour-causing bacteria, with an inner brushed for excellent thermal insulation

#### •

Half-zip collar opening with a crewneck inside that creates the perception of a T-Shirt.

Elasticated ribbed cuffs for comfortably fitting.

Double stitching on bottom hem for added strength and durability. Suitable marking methods: sublimation on white, screen printing, transfer printing, embroidery, stitching

Ideal as sportswear, workwear and uniforms in cold environments.







```
POLYESTER DENSITY
100% 240 g/m2
```

**CHARACTERISTICS** 



# APPROXIMATE DIMENSIONS PER SIZE (CM.)



## **COLOURS**

🛉 Available colours for adult 🖕 Available colours for big