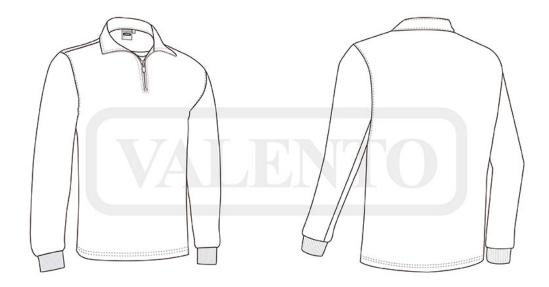

# L/S POLO SHIRT NAIROBI

## DESCRIPTION

• Long Sleeve Sports Polo Shirt with Thermal Effect. Made of 100% polyester breathable technical fabric ensuring allday comfort with an antibacterial finish that minimizes the growth of odour-causing bacteria, with an inner brushed for excellent thermal insulation

#### •

Half-zip collar opening with a crewneck inside that creates the perception of a T-Shirt.

Elasticated ribbed cuffs for comfortably fitting.

Double stitching on bottom hem for added strength and durability. Suitable marking methods: sublimation on white, screen printing, transfer printing, embroidery, stitching