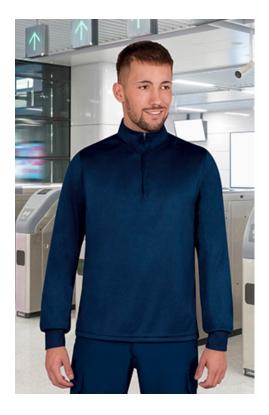

# L/S POLO SHIRT NAIROBI

## DESCRIPTION

• Long Sleeve Sports Polo Shirt with Thermal Effect. Made of 100% polyester breathable technical fabric ensuring allday comfort with an antibacterial finish that minimizes the growth of odour-causing bacteria, with an inner brushed for excellent thermal insulation

#### •

Half-zip collar opening with a crewneck inside that creates the perception of a T-Shirt.

Elasticated ribbed cuffs for comfortably fitting.

Double stitching on bottom hem for added strength and durability. Suitable marking methods: sublimation on white, screen printing, transfer printing, embroidery, stitching

Ideal as sportswear, workwear and uniforms in cold environments.

```
POLYESTER DENSITY
100% 240 g/m2
```

**CHARACTERISTICS** 