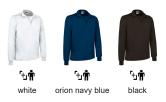

l Effect. Made of 100% polyester breathable technical fabric ensuring allday comfort with an antibacterial finish that minimizes the growth of odour-causing bacteria, with an inner brushed for excellent thermal insulation

#### •

Half-zip collar opening with a crewneck inside that creates the perception of a T-Shirt.

Elasticated ribbed cuffs for comfortably fitting.

Double stitching on bottom hem for added strength and durability. Suitable marking methods: sublimation on white, screen printing, transfer printing, embroidery, stitching

Ideal as sportswear, workwear and uniforms in cold environments.







```
POLYESTER DENSITY
100% 240 g/m2
```

**CHARACTERISTICS** 



# APPROXIMATE DIMENSIONS PER SIZE (CM.)



## **COLOURS**

🛉 Available colours for adult 🖕 Available colours for big