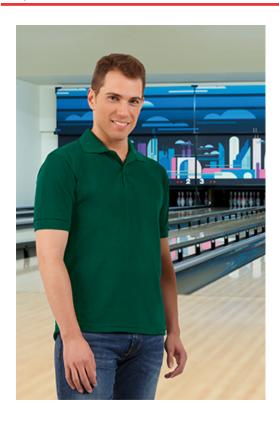

## S/S POLO SHIRT **ULISES**

## **DESCRIPTION**

- Short Sleeve Polo Shirt
- Made of durable and long-lasting cotton-polyester blend pique fabric

Flap and two matching button opening for a more personalised fit

Knitted collar and sleeve cuffs for comfortably fitting. Double stitching on bottom hem and sleeves for added strength and durability.

Includes a pocket for sewing and showcasing different suitable marking methods: screen printing, transfer printing, embroidery, stitching

Ideal as workwear and promotional clothing.

DENSITY 180 g/m2