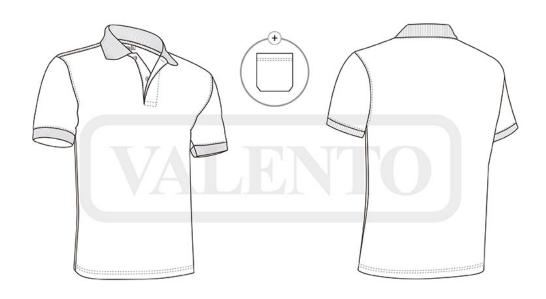

## **DESCRIPTION**

- Short Sleeve Polo Shirt
- Made of durable and long-lasting cotton-polyester blend pique fabric

Flap and two matching button opening for a more personalised fit

Knitted collar and sleeve cuffs for comfortably fitting. Double stitching on bottom hem and sleeves for added strength and durability.

Includes a pocket for sewing and showcasing different suitable marking methods: screen printing, transfer printing, embroidery, stitching

Ideal as workwear and promotional clothing.

DENSITY 180 g/m2