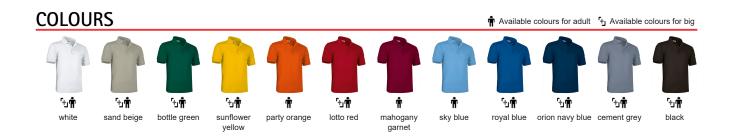

## **DESCRIPTION**

- Short Sleeve Polo Shirt
- Made of durable and long-lasting cotton-polyester blend pique fabric

Flap and two matching button opening for a more personalised fit

Knitted collar and sleeve cuffs for comfortably fitting. Double stitching on bottom hem and sleeves for added strength and durability.

Includes a pocket for sewing and showcasing different suitable marking methods: screen printing, transfer printing, embroidery, stitching

Ideal as workwear and promotional clothing.

DENSITY 180 g/m2