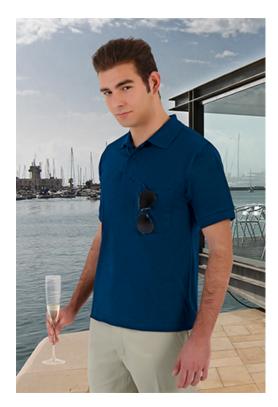

## S/S POLO SHIRT NEPTUNO

## DESCRIPTION

• Short Sleeve Polo Shirt with Pocket.

Made of durable and long-lasting cotton-polyester blend pique fabric.

Flap and two matching button opening for a more personalised fit

Knitted collar and sleeve cuffs for comfortably fitting. A reinforced left chest pocket for convenient storage and showcase the branding.

Suitable marking methods: screen printing, transfer printing, embroidery, stitching

Ideal as casual wear, workwear and promotional clothing.

٠