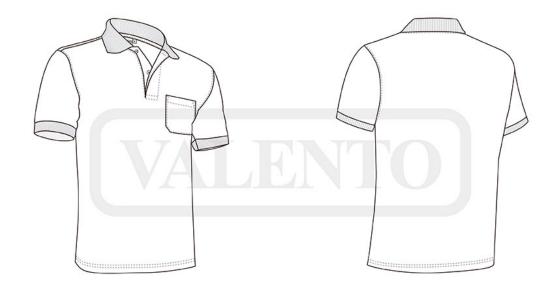

## DESCRIPTION

• Short Sleeve Polo Shirt with Pocket.

Made of durable and long-lasting cotton-polyester blend pique fabric.

Flap and two matching button opening for a more personalised fit

Knitted collar and sleeve cuffs for comfortably fitting. A reinforced left chest pocket for convenient storage and showcase the branding.

Suitable marking methods: screen printing, transfer printing, embroidery, stitching

Ideal as casual wear, workwear and promotional clothing.

٠