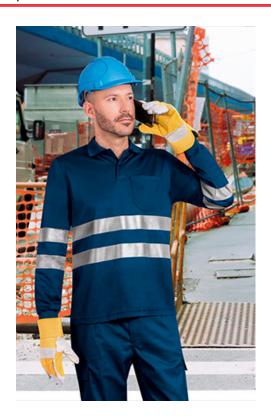

# L/S POLO SHIRT **LONGFORD**

#### **DESCRIPTION**

- Enhanced Visibility Long Sleeve Polo Shirt with Pocket. Made of breathable technical fabric that promotes quick-drying and sweat wicking, includes two thermo-fixed elastic reflective tapes on torso, back and sleeves for added safety and unrestricted movement
- Garment certified as an Enhanced Visibility Category II PPE based on 13688 and 17353 standards, type B3 for night visibility, 25 washes maximum lifetime.

Tricot collar and cuffs for comfortably fitting, flap and two matching button opening for a more personalised fit.

A reinforced left chest pocket for convenient storage and showcase the branding

Suitable marking methods: screen printing, transfer printing, vinyl application, embroidery, stitching. Ideal as workwear and uniforms.