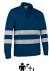

# L/S POLO SHIRT **LONGFORD**

#### **DESCRIPTION**

- Enhanced Visibility Long Sleeve Polo Shirt with Pocket. Made of breathable technical fabric that promotes quick-drying and sweat wicking, includes two thermo-fixed elastic reflective tapes on torso, back and sleeves for added safety and unrestricted movement
- Garment certified as an Enhanced Visibility Category II PPE based on 13688 and 17353 standards, type B3 for night visibility, 25 washes maximum lifetime.

Tricot collar and cuffs for comfortably fitting, flap and two matching button opening for a more personalised fit.

A reinforced left chest pocket for convenient storage and showcase the branding

Suitable marking methods: screen printing, transfer printing, vinyl application, embroidery, stitching. Ideal as workwear and uniforms.