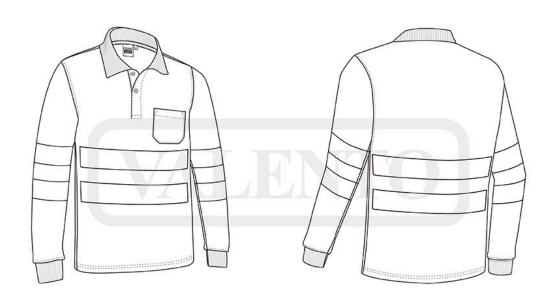

#### **DESCRIPTION**

- Enhanced Visibility Long Sleeve Polo Shirt with Pocket. Made of breathable technical fabric that promotes quick-drying and sweat wicking, includes two thermo-fixed elastic reflective tapes on torso, back and sleeves for added safety and unrestricted movement
- Garment certified as an Enhanced Visibility Category II PPE based on 13688 and 17353 standards, type B3 for night visibility, 25 washes maximum lifetime.

Tricot collar and cuffs for comfortably fitting, flap and two matching button opening for a more personalised fit.

A reinforced left chest pocket for convenient storage and showcase the branding

Suitable marking methods: screen printing, transfer printing, vinyl application, embroidery, stitching. Ideal as workwear and uniforms.