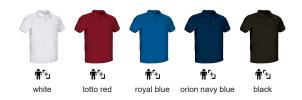

fitting.

Flap and two matching button opening for more a personalised fit. Double stitching on bottom hem and side slits for enhanced mobility and greater comfort.

Suitable marking methods: sublimation on white, screen printing, transfer printing, embroidery, stitching.

Ideal as sportswear, promotional clothing, workwear and uniforms.











## **CHARACTERISTICS**







B QD LOBULAR

SUBLIMATION

# APPROXIMATE DIMENSIONS PER SIZE (CM.)

|   |        | Ť  | ADULT |    |    |     | '±_LARGE |
|---|--------|----|-------|----|----|-----|----------|
|   | SIZES  | S  | М     | L  | XL | XXL | 3XL      |
|   | LENGTH | 69 | 72    | 75 | 78 | 81  | 84       |
| - | WIDTH  | 51 | 54    | 57 | 60 | 63  | 66       |

### **COLOURS**

4 Available colours for big Available colours for adult