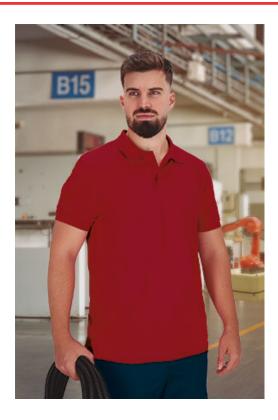

# S/S SPORTS POLO SHIRT LAMPA

### **DESCRIPTION**

• Short Sleeve Sports Polo Shirt.

Made of 100% polyester breathable technical fabric with lobular fibres that promote sweat wicking through its channels and quickdrying ensuring all-day comfort, with an antibacterial finish that minimizes the growth of odour-causing bacteria.

Knitted collar and sleeve cuffs for comfortable fitting.

Flap and two matching button opening for more a personalised fit. Double stitching on bottom hem and side slits for enhanced mobility and greater comfort.

Suitable marking methods: sublimation on white, screen printing, transfer printing, embroidery, stitching.

Ideal as sportswear, promotional clothing, workwear and uniforms.