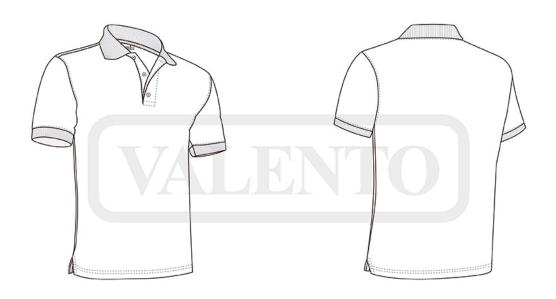

### **DESCRIPTION**

• Short Sleeve Sports Polo Shirt.

Made of 100% polyester breathable technical fabric with lobular fibres that promote sweat wicking through its channels and quickdrying ensuring all-day comfort, with an antibacterial finish that minimizes the growth of odour-causing bacteria.

Knitted collar and sleeve cuffs for comfortable fitting.

Flap and two matching button opening for more a personalised fit. Double stitching on bottom hem and side slits for enhanced mobility and greater comfort.

Suitable marking methods: sublimation on white, screen printing, transfer printing, embroidery, stitching.

Ideal as sportswear, promotional clothing, workwear and uniforms.