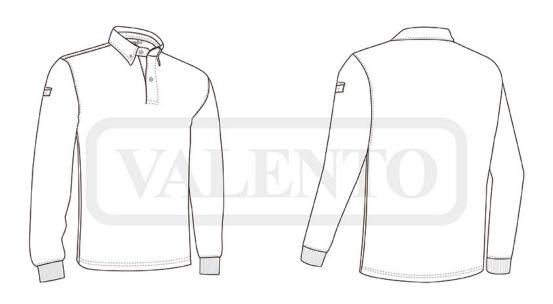

## L/S SPORTS POLO KRITAN

## **DESCRIPTION**

- Long Sleeve Sports Polo Shirt with Thermal Effect.
   Made of 100% polyester breathable technical fabric with lobular fibres that promote sweat wicking through its channels, ensuring all-day comfort with an antibacterial finish that minimizes the growth of odour-causing bacteria and an inner brushed for excellent thermal insulation
- Shirt collar with flap and two matching button opening for a more personalised fit
- Elasticated ribbed cuffs for comfortably fitting.
  Pen holders hidden on both sleeves for convenient storage
- Suitable marking methods: sublimation on white, screen printing, transfer printing, embroidery, stitching
- Ideal as workwear and uniforms.