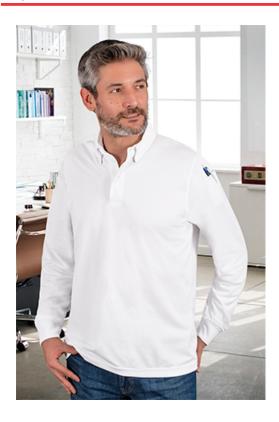

## L/S SPORTS POLO KRITAN

## **DESCRIPTION**

- Long Sleeve Sports Polo Shirt with Thermal Effect.
   Made of 100% polyester breathable technical fabric with lobular fibres that promote sweat wicking through its channels, ensuring all-day comfort with an antibacterial finish that minimizes the growth of odour-causing bacteria and an inner brushed for excellent thermal insulation
- Shirt collar with flap and two matching button opening for a more personalised fit
- Elasticated ribbed cuffs for comfortably fitting.
  Pen holders hidden on both sleeves for convenient storage
- Suitable marking methods: sublimation on white, screen printing, transfer printing, embroidery, stitching
- Ideal as workwear and uniforms.