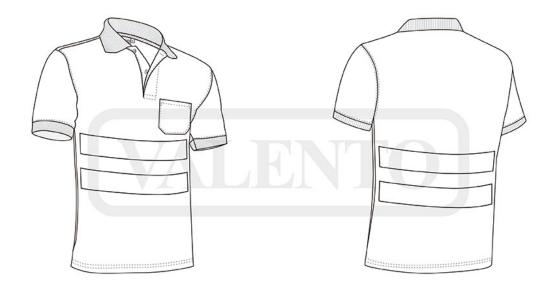

#### DESCRIPTION

• Enhanced Visibility Short Sleeve Polo Shirt with Pocket. Made of breathable technical fabric that promotes quick-drying and sweat wicking, includes two thermo-fixed elastic reflective tapes on torso and back for added safety and unrestricted movement

•

Garment certified as an Enhanced Visibility Category II PPE based on 13688 and 17353 standards, type B3 for night visibility, 25 washes maximum lifetime.

Tricot collar and cuffs for comfortably fitting, flap and two matching button opening for a personalised fit, and an inner tape to keep its shape.

A reinforced left chest pocket for convenient storage and showcase the branding

Suitable marking methods: screen printing, transfer printing, vinyl application, embroidery, stitching. Ideal as workwear and uniforms.