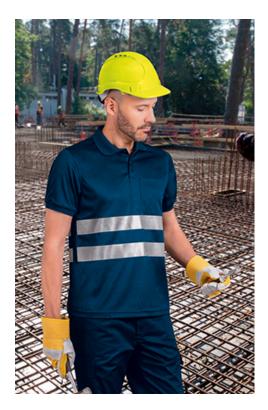

#### DESCRIPTION

• Enhanced Visibility Short Sleeve Polo Shirt with Pocket. Made of breathable technical fabric that promotes quick-drying and sweat wicking, includes two thermo-fixed elastic reflective tapes on torso and back for added safety and unrestricted movement

•

Garment certified as an Enhanced Visibility Category II PPE based on 13688 and 17353 standards, type B3 for night visibility, 25 washes maximum lifetime.

Tricot collar and cuffs for comfortably fitting, flap and two matching button opening for a personalised fit, and an inner tape to keep its shape.

A reinforced left chest pocket for convenient storage and showcase the branding

Suitable marking methods: screen printing, transfer printing, vinyl application, embroidery, stitching. Ideal as workwear and uniforms.