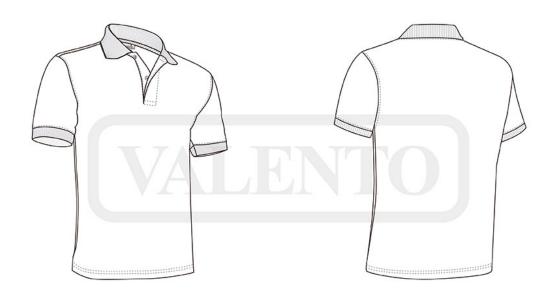

## **DESCRIPTION**

• Short Sleeve Sports Polo Shirt.

Made of 100% polyester pique breathable technical fabric that promotes sweat wicking and quick-drying, ensuring optimal comfort.

Flap and two matching button opening for a more personalised fit

Knitted collar and sleeve cuffs for comfortably fitting.

Double stitching on bottom hem and sleeves for added strength and durability.

Suitable marking methods: sublimation on white, screen printing, transfer printing, embroidery, stitching