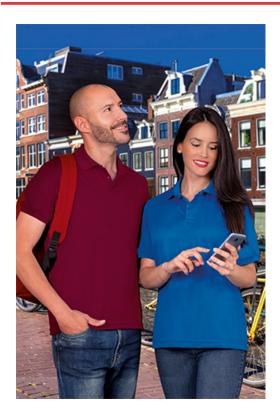

## S/S POLO SHIRT **KENTUCKY**

## **DESCRIPTION**

• Short Sleeve Sports Polo Shirt.

Made of 100% polyester pique breathable technical fabric that promotes sweat wicking and quick-drying, ensuring optimal comfort.

Flap and two matching button opening for a more personalised fit

Ideal for physical activities and as workwear, sportswear and promotional clothing.

**CHARACTERISTICS** 

QD SUBLIMATION