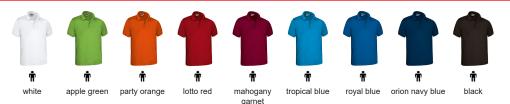

at promotes sweat wicking and quick-drying, ensuring optimal comfort.

Flap and two matching button opening for a more personalised fit

Knitted collar and sleeve cuffs for comfortably fitting.

Double stitching on bottom hem and sleeves for added strength and durability.

Suitable marking methods: sublimation on white, screen printing, transfer printing, embroidery, stitching

Ideal for physical activities and as workwear, sportswear and promotional clothing.











**CHARACTERISTICS** 



QD SUBLIMATION

## APPROXIMATE DIMENSIONS PER SIZE (CM.)

|        | n ADULT |    |    |    |     |
|--------|---------|----|----|----|-----|
| SIZES  | S       | М  | L  | XL | XXL |
| LENGTH | 69      | 72 | 75 | 78 | 81  |
| WIDTH  | 51      | 54 | 57 | 60 | 63  |

↑ Available colours for adult