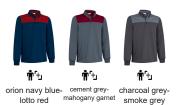

#### **COLOURS**

Garments containing different colours must be washed with care, in cold water, using a suitable laundry detergent and drying immediately after washing.