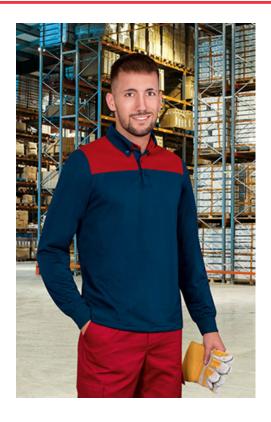

# L/S POLO SHIRT HURRICANE

### **DESCRIPTION**

- Two-Tone Long Sleeve Sports Polo Shirt with Thermal Effect. Made of 100% polyester breathable technical fabric with lobular fibres that promote sweat wicking through its channels ensuring all-day comfort, with an antibacterial finish that minimizes the growth of odour-causing bacteria and an inner brushed for excellent thermal insulation
- Shirt collar with flap and button opening for a more personalised fit
- Pen holders hidden on left sleeve for convenient storage
- Double stitching on bottom hem and side slits for enhanced mobility and greater comfort.
  Suitable marking methods: screen printing, transfer printing, embroidery, stitching
- Ideal as workwear and uniforms.