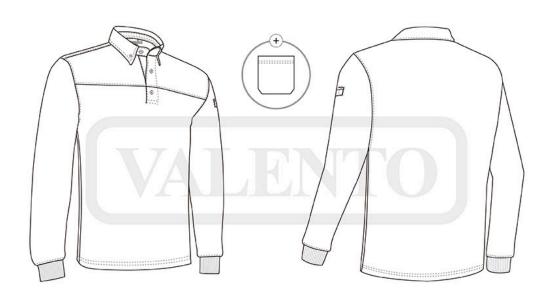

### **DESCRIPTION**

- Two-Tone Long Sleeve Sports Polo Shirt with Thermal Effect. Made of 100% polyester breathable technical fabric with lobular fibres that promote sweat wicking through its channels ensuring all-day comfort, with an antibacterial finish that minimizes the growth of odour-causing bacteria and an inner brushed for excellent thermal insulation
- Shirt collar with flap and button opening for a more personalised fit
- Pen holders hidden on left sleeve for convenient storage
- Double stitching on bottom hem and side slits for enhanced mobility and greater comfort.
  Suitable marking methods: screen printing, transfer printing, embroidery, stitching
- Ideal as workwear and uniforms.