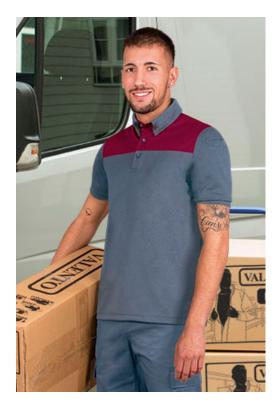

# S/S POLO SHIRT HURRICANE

#### DESCRIPTION

• Two-Tone Short Sleeve Sports Polo Shirt. Made of 100% polyester breathable technical fabric with lobular fibres that promote sweat wicking through its channels, ensuring all-day comfort with an antibacterial finish that minimizes the growth of odour-causing bacteria

Shirt collar with flap and button opening for a more personalised fit

Pen holders hidden on left sleeve for convenient storage

Double stitching on bottom hem and side slits for enhanced mobility and greater comfort.