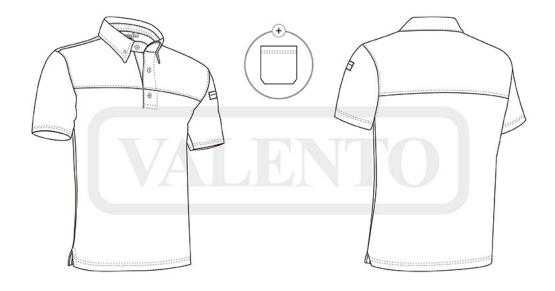

#### DESCRIPTION

• Two-Tone Short Sleeve Sports Polo Shirt. Made of 100% polyester breathable technical fabric with lobular fibres that promote sweat wicking through its channels, ensuring all-day comfort with an antibacterial finish that minimizes the growth of odour-causing bacteria

Shirt collar with flap and button opening for a more personalised fit

Pen holders hidden on left sleeve for convenient storage

Double stitching on bottom hem and side slits for enhanced mobility and greater comfort.

Suitable marking methods: sublimation on white, screen printing, transfer printing, embroidery, stitching

Ideal as workwear and uniforms.