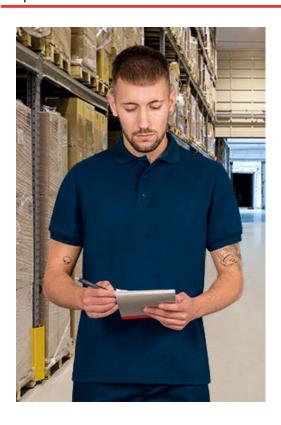

## S/S POLO SHIRT **HAMBURGO**

## **DESCRIPTION**

- Short Sleeve Polo Shirt
- Made of durable and long-lasting cotton-polyester blend pique

Flap and three matching button opening for a more personalised fit

Knitted collar and sleeve cuffs for comfortably fitting. Double stitching on bottom hem and side slits for enhanced mobility and greater comfort.

Includes a pocket for sewing and showcasing different suitable marking methods: screen printing, transfer printing, embroidery, stitching

Ideal as workwear and promotional clothing.

APPROXIMATE DIMENSIONS PER SIZE (CM.)