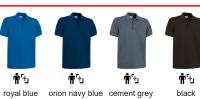

-polyester blend pique

Flap and three matching button opening for a more personalised fit

Knitted collar and sleeve cuffs for comfortably fitting. Double stitching on bottom hem and side slits for enhanced mobility and greater comfort.

Includes a pocket for sewing and showcasing different suitable marking methods: screen printing, transfer printing, embroidery, stitching

Ideal as workwear and promotional clothing.













APPROXIMATE DIMENSIONS PER SIZE (CM.)

|        | n ADULT |    |    |    |     | 3 3XL |
|--------|---------|----|----|----|-----|-------|
| SIZES  | S       | М  | L  | XL | XXL | 3XL   |
| LENGTH | 69      | 72 | 75 | 78 | 81  | 84    |
| WIDTH  | 51      | 54 | 57 | 60 | 63  | 66    |

## **COLOURS**

+ Available colours for big Available colours for adult