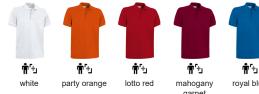

on-polyester blend pique

Flap and three matching button opening for a more personalised fit

Knitted collar and sleeve cuffs for comfortably fitting. Double stitching on bottom hem and side slits for enhanced mobility and greater comfort.

Includes a pocket for sewing and showcasing different suitable marking methods: screen printing, transfer printing, embroidery, stitching

Ideal as workwear and promotional clothing.













APPROXIMATE DIMENSIONS PER SIZE (CM.)

|        | n ADULT |    |    |    |     | 3 3XL |
|--------|---------|----|----|----|-----|-------|
| SIZES  | S       | М  | L  | XL | XXL | 3XL   |
| LENGTH | 69      | 72 | 75 | 78 | 81  | 84    |
| WIDTH  | 51      | 54 | 57 | 60 | 63  | 66    |

## **COLOURS**

+ Available colours for big Available colours for adult