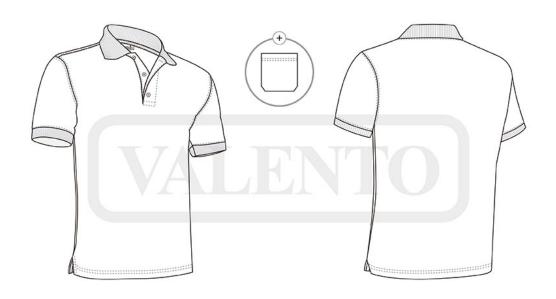

## **DESCRIPTION**

- Short Sleeve Polo Shirt
- Made of durable and long-lasting cotton-polyester blend pique

Flap and three matching button opening for a more personalised fit

Knitted collar and sleeve cuffs for comfortably fitting. Double stitching on bottom hem and side slits for enhanced mobility and greater comfort.

Includes a pocket for sewing and showcasing different suitable marking methods: screen printing, transfer printing, embroidery, stitching

Ideal as workwear and promotional clothing.

APPROXIMATE DIMENSIONS PER SIZE (CM.)