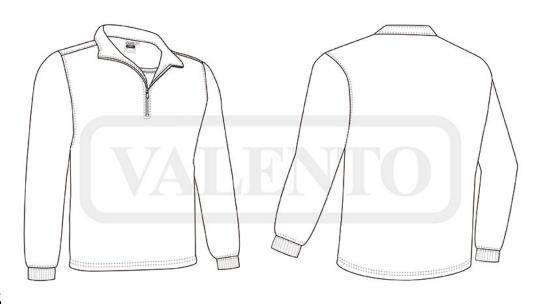

# L/S HALF-ZIP POLO **EUROPA**

## **DESCRIPTION**

- Long Sleeve Sports Polo Shirt with Thermal Effect.
   Made of heathered vigore breathable technical fabric infused with elastane providing enhanced mobility, with an inner brushed for excellent thermal insulation
- Half-zip collar opening providing additional ventilation.
  Elasticated cuffs for comfortably fitting.
  Overlocked inner seams and double stitching on bottom hem for added strength and durability.
  Suitable marking methods: screen printing, transfer printing, vinyl application, embroidery, stitching
- Ideal as sportswear, workwear and promotional clothing.

## **DETAILS**