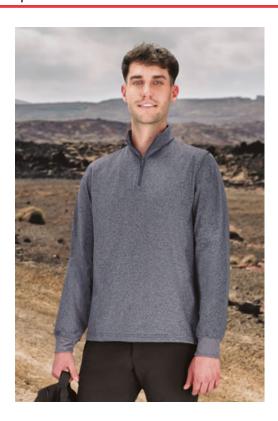

## **DESCRIPTION**

- Long Sleeve Sports Polo Shirt with Thermal Effect.
   Made of heathered vigore breathable technical fabric infused with elastane providing enhanced mobility, with an inner brushed for excellent thermal insulation
- Half-zip collar opening providing additional ventilation.
  Elasticated cuffs for comfortably fitting.
  Overlocked inner seams and double stitching on bottom hem for added strength and durability.
  Suitable marking methods: screen printing, transfer printing, vinyl application, embroidery, stitching
- Ideal as sportswear, workwear and promotional clothing.