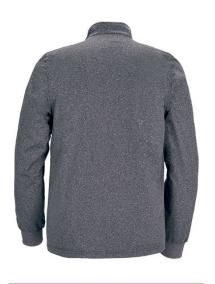

## **DESCRIPTION**

- Long Sleeve Sports Polo Shirt with Thermal Effect.
   Made of heathered vigore breathable technical fabric infused with elastane providing enhanced mobility, with an inner brushed for excellent thermal insulation
- Half-zip collar opening providing additional ventilation.
  Elasticated cuffs for comfortably fitting.
  Overlocked inner seams and double stitching on bottom hem for added strength and durability.
  Suitable marking methods: screen printing, transfer printing, vinyl application, embroidery, stitching
- Ideal as sportswear, workwear and promotional clothing.