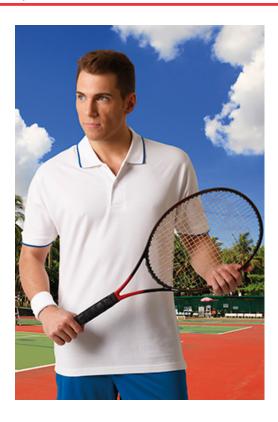

## S/S POLO SHIRT **COMBI**

## **DESCRIPTION**

• Two-Tone Short Sleeve Polo Shirt with Contrasting Coloured Stripes on Sleeves and Collar.

Made of 100% cotton pique fabric for a soft and comfortable feel. Flap and two matching button opening for a more personalised fit. Knitted collar and sleeve cuffs for comfortably fitting. Double stitching on bottom hem and side slits for enhanced mobility and greater comfort.

Includes a pocket for sewing and showcasing different suitable marking methods: screen printing, transfer printing, embroidery, stitching

Ideal as workwear, sportswear and promotional clothing.

220 g/m2