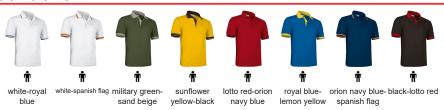

## **COLOURS**

Garments containing different colours must be washed with care, in cold water, using a suitable laundry detergent and drying immediately after washing.