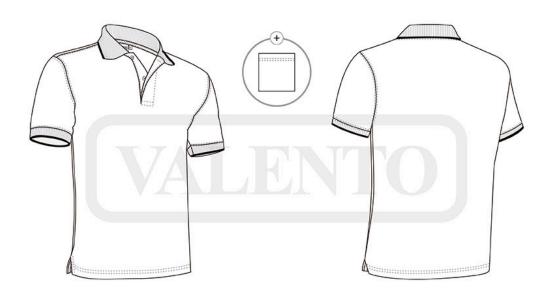

## **DESCRIPTION**

• Two-Tone Short Sleeve Polo Shirt with Contrasting Coloured Stripes on Sleeves and Collar.

Made of 100% cotton pique fabric for a soft and comfortable feel. Flap and two matching button opening for a more personalised fit. Knitted collar and sleeve cuffs for comfortably fitting. Double stitching on bottom hem and side slits for enhanced mobility and greater comfort.