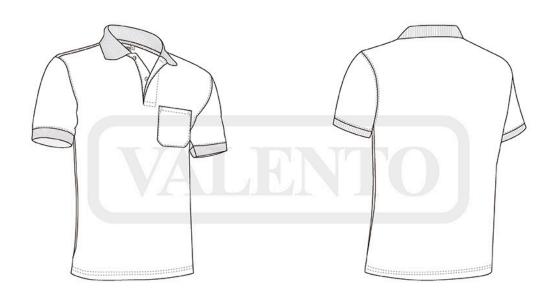

#### **DESCRIPTION**

• Short Sleeve Sports Polo Shirt with Pocket.

Made of 100% polyester pique breathable technical fabric, that promotes sweat wicking and quick-drying, ensuring optimal comfort.

Flap and two matching button opening for a more personalised fit. Knitted collar and sleeve cuffs for comfortably fitting.

A reinforced left chest pocket for convenient storage and showcase the branding.

Suitable marking methods: sublimation on white, screen printing, transfer printing, embroidery, stitching

Ideal for physical activities and as workwear, sportswear and promotional clothing.