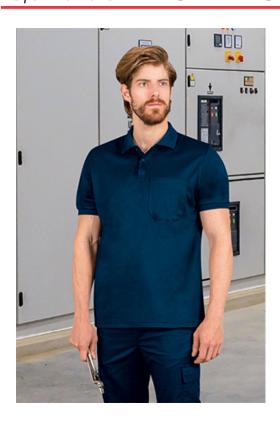

# S/S POLO SHIRT CALIFORNIA

Available colours for adult

#### **DESCRIPTION**

• Short Sleeve Sports Polo Shirt with Pocket.

Made of 100% polyester pique breathable technical fabric, that promotes sweat wicking and quick-drying, ensuring optimal comfort.

Flap and two matching button opening for a more personalised fit. Knitted collar and sleeve cuffs for comfortably fitting.

A reinforced left chest pocket for convenient storage and showcase the branding.

Suitable marking methods: sublimation on white, screen printing, transfer printing, embroidery, stitching

Ideal for physical activities and as workwear, sportswear and promotional clothing.