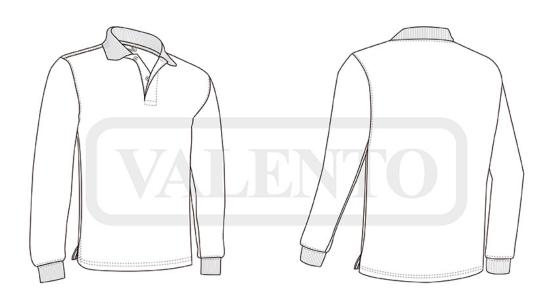

### **DESCRIPTION**

• Long Sleeve Sports Polo Shirt with Thermal Effect. Made of 100% polyester breathable technical fabric with lobular fibres that promote sweat wicking through its channels, ensuring all-day comfort, with an antibacterial finish that minimizes the growth of odour-causing bacteria, an inner brushed for excellent thermal insulation.

Knitted collar with flap and two matching button opening for a more personalised fit

Elasticated ribbed cuffs for comfortably fitting.

Double stitching on bottom hem and side slits for enhanced mobility and greater comfort.