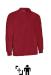

### **DESCRIPTION**

• Long Sleeve Sports Polo Shirt with Thermal Effect. Made of 100% polyester breathable technical fabric with lobular fibres that promote sweat wicking through its channels, ensuring all-day comfort, with an antibacterial finish that minimizes the growth of odour-causing bacteria, an inner brushed for excellent thermal insulation.

Knitted collar with flap and two matching button opening for a more personalised fit

Elasticated ribbed cuffs for comfortably fitting.

Double stitching on bottom hem and side slits for enhanced mobility and greater comfort.

### **COLOURS**

roval blue

orion navy blue

**⁺-†** black