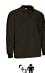

### **DESCRIPTION**

• Long Sleeve Sports Polo Shirt with Thermal Effect. Made of 100% polyester breathable technical fabric with lobular fibres that promote sweat wicking through its channels, ensuring all-day comfort, with an antibacterial finish that minimizes the growth of odour-causing bacteria, an inner brushed for excellent thermal insulation.

Knitted collar with flap and two matching button opening for a more personalised fit

Elasticated ribbed cuffs for comfortably fitting.

Double stitching on bottom hem and side slits for enhanced mobility and greater comfort.

### **COLOURS**

roval blue

orion navy blue

**⁺-†** black