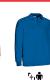

### **DESCRIPTION**

• Long Sleeve Sports Polo Shirt with Thermal Effect. Made of 100% polyester breathable technical fabric with lobular fibres that promote sweat wicking through its channels, ensuring all-day comfort, with an antibacterial finish that minimizes the growth of odour-causing bacteria, an inner brushed for excellent thermal insulation.

Knitted collar with flap and two matching button opening for a more personalised fit

Elasticated ribbed cuffs for comfortably fitting.

Double stitching on bottom hem and side slits for enhanced mobility and greater comfort.

### **COLOURS**

roval blue

orion navy blue

**⁺-†** black