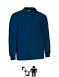

### **DESCRIPTION**

• Long Sleeve Sports Polo Shirt with Thermal Effect. Made of 100% polyester breathable technical fabric with lobular fibres that promote sweat wicking through its channels, ensuring all-day comfort, with an antibacterial finish that minimizes the growth of odour-causing bacteria, an inner brushed for excellent thermal insulation.

Knitted collar with flap and two matching button opening for a more personalised fit

Elasticated ribbed cuffs for comfortably fitting.

Double stitching on bottom hem and side slits for enhanced mobility and greater comfort.

### **COLOURS**

roval blue

orion navy blue

**⁺-†** black