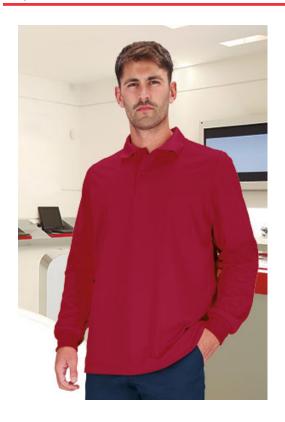

# L/S SPORTS POLO **BUIN**

### **DESCRIPTION**

• Long Sleeve Sports Polo Shirt with Thermal Effect. Made of 100% polyester breathable technical fabric with lobular fibres that promote sweat wicking through its channels, ensuring all-day comfort, with an antibacterial finish that minimizes the growth of odour-causing bacteria, an inner brushed for excellent thermal insulation.

Knitted collar with flap and two matching button opening for a more personalised fit

Elasticated ribbed cuffs for comfortably fitting.

Double stitching on bottom hem and side slits for enhanced mobility and greater comfort.