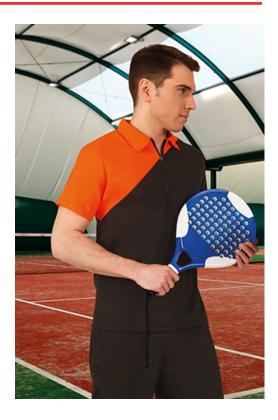

# S/S POLO SHIRT **ACE**

#### **DESCRIPTION**

- Two-Tone Short Sleeve Half-Zip Sports Polo Shirt.

  Made of 100% polyester breathable technical fabric with lobular fibres that promote sweat wicking through its channels, quickdrying ensuring all-day comfort, with an antibacterial finish that minimizes the growth of odour-causing bacteria
- Half-zip collar opening providing additional ventilation.

  Double stitching on bottom hem and sleeves for added strength and durability.

  Suitable marking methods: sublimation on white, screen printing,
- Ideal for physical activities, sportswear and promotional clothing.

transfer printing, embroidery, stitching