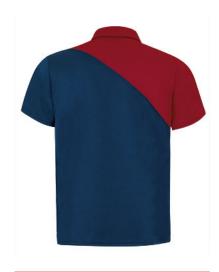

lation.

  Double stitching on bottom hem and sleeves for added strength and durability.

  Suitable marking methods: sublimation on white, screen printing,
- Ideal for physical activities, sportswear and promotional clothing.

transfer printing, embroidery, stitching











#### **CHARACTERISTICS**







B QD LOBULAR FI

CURLINATION

### APPROXIMATE DIMENSIONS PER SIZE (CM.)

|        | † ADULT |    |    |    |     |
|--------|---------|----|----|----|-----|
| SIZES  | S       | М  | L  | XL | XXL |
| LENGTH | 64      | 67 | 70 | 73 | 76  |
| WIDTH  | 51      | 54 | 57 | 60 | 63  |

↑ Available colours for adult



Garments containing different colours must be washed with care, in cold water, using a suitable laundry detergent and drying immediately after washing.



## **DETAILS**



Back part