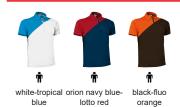

↑ Available colours for adult

Garments containing different colours must be washed with care, in cold water, using a suitable laundry detergent and drying immediately after washing.