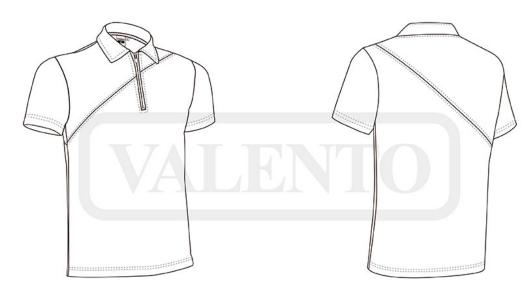

g additional ventilation.

  Double stitching on bottom hem and sleeves for added strength and durability.

  Suitable marking methods: sublimation on white, screen printing,
- Ideal for physical activities, sportswear and promotional clothing.

transfer printing, embroidery, stitching











#### **CHARACTERISTICS**







B QD LOBULAR FI

CURLINATION

### APPROXIMATE DIMENSIONS PER SIZE (CM.)

|        | † ADULT |    |    |    |     |
|--------|---------|----|----|----|-----|
| SIZES  | S       | М  | L  | XL | XXL |
| LENGTH | 64      | 67 | 70 | 73 | 76  |
| WIDTH  | 51      | 54 | 57 | 60 | 63  |

↑ Available colours for adult



Garments containing different colours must be washed with care, in cold water, using a suitable laundry detergent and drying immediately after washing.



## **DETAILS**



Back part