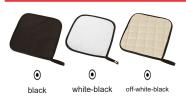

# KITCHEN POT HOLDER PUDDING





#### **DESCRIPTION**

- Fluffy Potholder
- Made of 100% cotton poplin fabric for a soft and comfortable feel with inner padding to added comfort
- Front side with fluffy diamond-pattered padding for a better grip on kitchenware
- Decorative hemmed contour for added strength and durability. Features a hanger in one of the corners that makes it easy to store and dry
- Suitable marking methods: screen printing, vinyl application, transfer printing. Ideal for kitchen, catering uses and hospitality industry.













## **CHARACTERISTICS**



# APPROXIMATE DIMENSIONS PER SIZE (CM.)

|        | <b>⊙</b> ONE SIZE |
|--------|-------------------|
| SIZES  | ONE SIZE          |
| LENGTH | 17                |
| WIDTH  | 17                |

### **COLOURS**