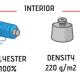

# KITCHEN POT HOLDER PUDDING





#### **DESCRIPTION**

- Fluffy Potholder
- Made of 100% cotton poplin fabric for a soft and comfortable feel with inner padding to added comfort
- Front side with fluffy diamond-pattered padding for a better grip on kitchenware
- Decorative hemmed contour for added strength and durability. Features a hanger in one of the corners that makes it easy to store and dry
- Suitable marking methods: screen printing, vinyl application, transfer printing. Ideal for kitchen, catering uses and hospitality industry.













## **CHARACTERISTICS**



# APPROXIMATE DIMENSIONS PER SIZE (CM.)

|        | <b>⊙</b> ONE SIZE |
|--------|-------------------|
| SIZES  | ONE SIZE          |
| LENGTH | 17                |
| WIDTH  | 17                |

### **COLOURS**