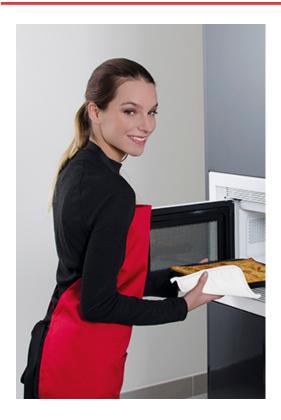

#### **DESCRIPTION**

- Fluffy Potholder
- Made of 100% cotton poplin fabric for a soft and comfortable feel with inner padding to added comfort
- Front side with fluffy diamond-pattered padding for a better grip on kitchenware
- Decorative hemmed contour for added strength and durability. Features a hanger in one of the corners that makes it easy to store and dry
- Suitable marking methods: screen printing, vinyl application, transfer printing. Ideal for kitchen, catering uses and hospitality industry.