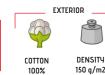

# KITCHEN POT HOLDER PUDDING





#### **DESCRIPTION**

- Fluffy Potholder
- Made of 100% cotton poplin fabric for a soft and comfortable feel with inner padding to added comfort
- Front side with fluffy diamond-pattered padding for a better grip on kitchenware
- Decorative hemmed contour for added strength and durability. Features a hanger in one of the corners that makes it easy to store and dry
- Suitable marking methods: screen printing, vinyl application, transfer printing. Ideal for kitchen, catering uses and hospitality industry.













## **CHARACTERISTICS**



# APPROXIMATE DIMENSIONS PER SIZE (CM.)

|        | <b>⊙</b> ONE SIZE |
|--------|-------------------|
| SIZES  | ONE SIZE          |
| LENGTH | 17                |
| WIDTH  | 17                |

### **COLOURS**