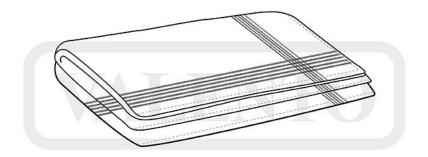

## **DESCRIPTION**

• Multi-purpose Kitchen Towel.

Made of lightweight and long-lasting cotton fabric blended with polyester flat weave, using striped and chequered design dyed yarn.

Hem-stitched seams for added strength and durability. Features a central cotton fabric hanger on the back side that makes it easy to store and dry

Suitable marking methods: screen printing, transfer printing, embroidery, stitching.
Ideal for kitchen surfaces cleaning.

175 g/m2

APPROXIMATE DIMENSIONS PER SIZE (CM.)

|        | <b>⊙</b> ONE SIZE |
|--------|-------------------|
| SIZES  | ONE SIZE          |
| HEIGTH | 45                |
| LENGTH | 45                |