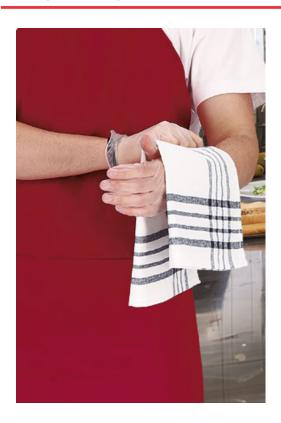

## **DESCRIPTION**

• Multi-purpose Kitchen Towel.

Made of lightweight and long-lasting cotton fabric blended with polyester flat weave, using striped and chequered design dyed yarn.

Hem-stitched seams for added strength and durability. Features a central cotton fabric hanger on the back side that makes it easy to store and dry

Suitable marking methods: screen printing, transfer printing, embroidery, stitching.
Ideal for kitchen surfaces cleaning.

175 g/m2

APPROXIMATE DIMENSIONS PER SIZE (CM.)

|        | <b>⊙</b> ONE SIZE |
|--------|-------------------|
| SIZES  | ONE SIZE          |
| HEIGTH | 45                |
| LENGTH | 45                |