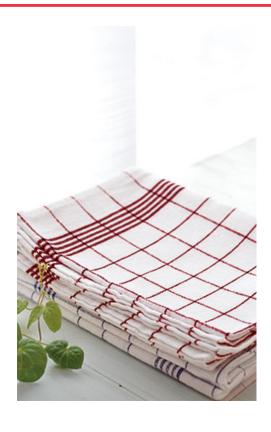

## **DESCRIPTION**

- Striped and Chequered Kitchen Towel.
   Made of soft, durable and long-lasting 100% cotton flat weave, using striped and chequered design dyed yarn.
   Hem-stitched seams and corners reinforcements with safety bartacks, ensuring long-lasting strength and durability
- Features a central cotton fabric hanger on the back side that makes it easy to store and dry
- Suitable marking methods: screen printing, transfer printing, embroidery, stitching.
  Ideal for kitchen surfaces cleaning.

DENSITY 180 g/m2

APPROXIMATE DIMENSIONS PER SIZE (CM.)

|        | <b>⊙</b> ONE SIZE |
|--------|-------------------|
| SIZES  | ONE SIZE          |
| HEIGTH | 48                |
| LENGTH | 70                |