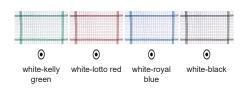

TOWEL KITCHEN





## **DESCRIPTION**

- Striped and Chequered Kitchen Towel.
   Made of soft, durable and long-lasting 100% cotton flat weave, using striped and chequered design dyed yarn.
   Hem-stitched seams and corners reinforcements with safety bartacks, ensuring long-lasting strength and durability
- Features a central cotton fabric hanger on the back side that makes it easy to store and dry
- Suitable marking methods: screen printing, transfer printing, embroidery, stitching.
  Ideal for kitchen surfaces cleaning.











DENSITY 180 g/m2

APPROXIMATE DIMENSIONS PER SIZE (CM.)

|        | <b>⊙</b> ONE SIZE |
|--------|-------------------|
| SIZES  | ONE SIZE          |
| HEIGTH | 48                |
| LENGTH | 70                |

## **COLOURS**

Available colours for one size