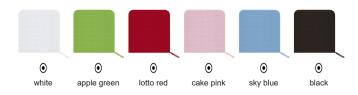

# MICROFIBER CLEANING CLOTH **GIRAFFE**





#### **DESCRIPTION**

- Multi-purpose Cleaning Cloth
- Made of soft, absorbent and durable microfiber waffle-textured fabric
- Features a hanger in one of the corners that makes it easy to store and dry
- Corner bottom rounded seams for a superior finish.

  Overlocked inner seams for added strength and durability.

  Suitable marking methods: screen printing, transfer printing, vinyl application, embroidery, stitching
- Ideal for cleaning any surface.











### **CHARACTERISTICS**



## APPROXIMATE DIMENSIONS PER SIZE (CM.)

|        | <b>⊙</b> ONE SIZE |
|--------|-------------------|
| SIZES  | ONE SIZE          |
| LENGTH | 30                |
| WIDTH  | 30                |

### **COLOURS**

Available colours for one size