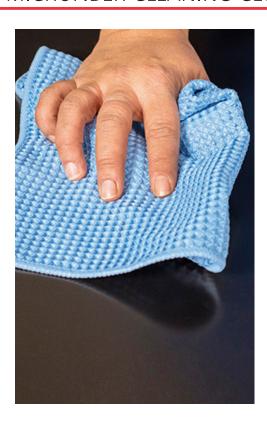

#### **DESCRIPTION**

- Multi-purpose Cleaning Cloth
- Made of soft, absorbent and durable microfiber waffle-textured fabric
- Features a hanger in one of the corners that makes it easy to store and dry
- Corner bottom rounded seams for a superior finish.

  Overlocked inner seams for added strength and durability.

  Suitable marking methods: screen printing, transfer printing, vinyl application, embroidery, stitching
- Ideal for cleaning any surface.