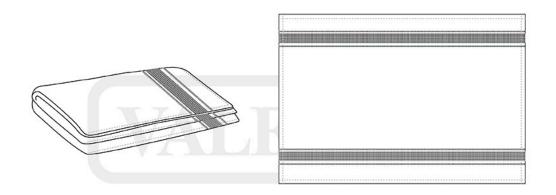

## **DESCRIPTION**

Horizontally Striped Kitchen Towel.
Made of soft, durable and long-lasting 100% cotton flat weave, using striped design dyed yarn.

Hem-stitched seams and corners reinforcements with safety bartacks, ensuring long-lasting strength and durability

Features a central cotton fabric hanger on the back side that makes it easy to store and dry.

Suitable marking methods: screen printing, transfer printing, embroidery, stitching.

Ideal for kitchen surfaces cleaning.