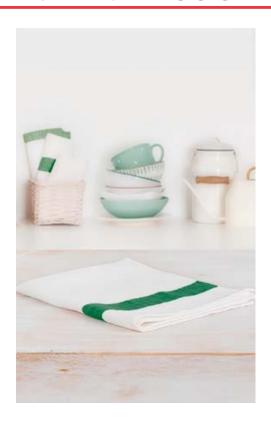

## **DESCRIPTION**

Horizontally Striped Kitchen Towel.
Made of soft, durable and long-lasting 100% cotton flat weave, using striped design dyed yarn.

Hem-stitched seams and corners reinforcements with safety bartacks, ensuring long-lasting strength and durability

Features a central cotton fabric hanger on the back side that makes it easy to store and dry.

Suitable marking methods: screen printing, transfer printing, embroidery, stitching.

Ideal for kitchen surfaces cleaning.

210 g/m2

APPROXIMATE DIMENSIONS PER SIZE (CM.)

|        | <b>⊙</b> ONE SIZE |
|--------|-------------------|
| SIZES  | ONE SIZE          |
| HEIGTH | 51                |
| LENGTH | 70                |