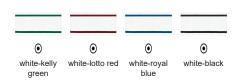

## KITCHEN TOWEL COOKING





## **DESCRIPTION**

Horizontally Striped Kitchen Towel.
Made of soft, durable and long-lasting 100% cotton flat weave, using striped design dyed yarn.

Hem-stitched seams and corners reinforcements with safety bartacks, ensuring long-lasting strength and durability

Features a central cotton fabric hanger on the back side that makes it easy to store and dry.

Suitable marking methods: screen printing, transfer printing, embroidery, stitching.

Ideal for kitchen surfaces cleaning.











210 g/m2

APPROXIMATE DIMENSIONS PER SIZE (CM.)

|        | <b>⊙</b> ONE SIZE |
|--------|-------------------|
| SIZES  | ONE SIZE          |
| HEIGTH | 51                |
| LENGTH | 70                |

## **COLOURS**

Available colours for one size