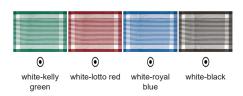

## KITCHEN TOWEL APPETIT





## **DESCRIPTION**

- Multi-purpose Kitchen Towel.
   Made of soft, durable and long-lasting 100% cotton flat weave, using dyed yarn striped and chequered design
- Hem-stitched seams for added strength and durability. Features a central cotton fabric hanger on the back side that makes it easy to store and dry
- Suitable marking methods: screen printing, transfer printing, embroidery, stitching.
  Ideal for kitchen surfaces cleaning.











DENSITY 230 g/m2

APPROXIMATE DIMENSIONS PER SIZE (CM.)

|        | ●ONE SIZE |
|--------|-----------|
| SIZES  | ONE SIZE  |
| LENGTH | 70        |
| WIDTH  | 50        |

## **COLOURS**

Available colours for one size