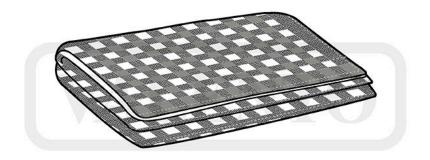

## **DESCRIPTION**

- Multi-purpose Kitchen Towel.
   Made of soft, durable and long-lasting 100% cotton flat weave, using dyed yarn striped and chequered design
- Hem-stitched seams for added strength and durability. Features a central cotton fabric hanger on the back side that makes it easy to store and dry
- Suitable marking methods: screen printing, transfer printing, embroidery, stitching.
  Ideal for kitchen surfaces cleaning.