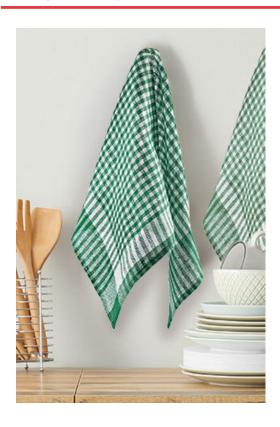

## **DESCRIPTION**

- Multi-purpose Kitchen Towel.
   Made of soft, durable and long-lasting 100% cotton flat weave, using dyed yarn striped and chequered design
- Hem-stitched seams for added strength and durability. Features a central cotton fabric hanger on the back side that makes it easy to store and dry
- Suitable marking methods: screen printing, transfer printing, embroidery, stitching.
  Ideal for kitchen surfaces cleaning.

DENSITY 230 g/m2

APPROXIMATE DIMENSIONS PER SIZE (CM.)

|        | ●ONE SIZE |
|--------|-----------|
| SIZES  | ONE SIZE  |
| LENGTH | 70        |
| WIDTH  | 50        |