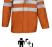

# HI-VIS PARKA TRAFFIC

#### DESCRIPTION

- High Visibility Waterproof Hooded Parka
- Made of outer Canvas waterproof fabric, smooth inner lining and inner quilting for optimal thermal insulation and extra comfort, thermo-sealed seams that prevent water leaks, includes two reflective tapes sewn on sleeves, torso and back for added safety. Garment certified as a High Visibility Category II PPE, Class 3 for single-colour models and Class 1 for two-tone models, Protection against Cold Environments, Class 3-x-x-x and Protection against Rain, Class 1-1-x: based on 13688, 20471, 14058 and 343 standards, 25 washes maximum lifetime
- Fleece-lined stand-up collar, full-zip with protective cover and hook-and-loop closure, retractable hood and double cuffs with inner elastic for improved fit and comfort
- Two slanted fleece-lined waist pockets and an inner pocket, all zippered for a secure and convenient storage, and extra warmth. Includes an inside back zip for easy marking with different methods: screen printing, transfer printing, vinyl application, embroidery, stitching