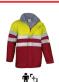

### **COLOURS**

4 Available colours for big Available colours for adult

fluo vellow

fluo orange

fluo vellowapple green

fluo yellow amazon green

fluo vellowgreen bottle

fluo vellowlotto red

fluo vellow-

fluo vellowbluish blue orion navy blue

fluo yellow

fluo vellowfluo orange orion navy blue black

Garments containing different colours must be washed with care, in cold water, using a suitable laundry detergent and drying immediately after washing.