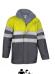

# HI-VIS PARKA TRAFFIC

#### DESCRIPTION

- High Visibility Waterproof Hooded Parka
- Made of outer Canvas waterproof fabric, smooth inner lining and inner quilting for optimal thermal insulation and extra comfort, thermo-sealed seams that prevent water leaks, includes two reflective tapes sewn on sleeves, torso and back for added safety. Garment certified as a High Visibility Category II PPE, Class 3 for single-colour models and Class 1 for two-tone models, Protection against Cold Environments, Class 3-x-x-x and Protection against Rain, Class 1-1-x: based on 13688, 20471, 14058 and 343 standards, 25 washes maximum lifetime
- Fleece-lined stand-up collar, full-zip with protective cover and hook-and-loop closure, retractable hood and double cuffs with inner elastic for improved fit and comfort
- Two slanted fleece-lined waist pockets and an inner pocket, all zippered for a secure and convenient storage, and extra warmth. Includes an inside back zip for easy marking with different methods: screen printing, transfer printing, vinyl application, embroidery, stitching