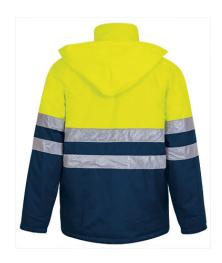

#### DESCRIPTION

- High Visibility Waterproof Hooded Parka
- Made of outer Canvas waterproof fabric, smooth inner lining and inner quilting for optimal thermal insulation and extra comfort, thermo-sealed seams that prevent water leaks, includes two reflective tapes sewn on sleeves, torso and back for added safety. Garment certified as a High Visibility Category II PPE, Class 3 for single-colour models and Class 1 for two-tone models, Protection against Cold Environments, Class 3-x-x-x and Protection against Rain, Class 1-1-x: based on 13688, 20471, 14058 and 343 standards, 25 washes maximum lifetime
- Fleece-lined stand-up collar, full-zip with protective cover and hook-and-loop closure, retractable hood and double cuffs with inner elastic for improved fit and comfort
- Two slanted fleece-lined waist pockets and an inner pocket, all zippered for a secure and convenient storage, and extra warmth. Includes an inside back zip for easy marking with different methods: screen printing, transfer printing, vinyl application, embroidery, stitching

## **DETAILS**

Back part