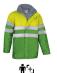

# HI-VIS PARKA TRAFFIC

#### DESCRIPTION

- High Visibility Waterproof Hooded Parka
- Made of outer Canvas waterproof fabric, smooth inner lining and inner quilting for optimal thermal insulation and extra comfort, thermo-sealed seams that prevent water leaks, includes two reflective tapes sewn on sleeves, torso and back for added safety. Garment certified as a High Visibility Category II PPE, Class 3 for single-colour models and Class 1 for two-tone models, Protection against Cold Environments, Class 3-x-x-x and Protection against Rain, Class 1-1-x: based on 13688, 20471, 14058 and 343 standards, 25 washes maximum lifetime
- Fleece-lined stand-up collar, full-zip with protective cover and hook-and-loop closure, retractable hood and double cuffs with inner elastic for improved fit and comfort
- Two slanted fleece-lined waist pockets and an inner pocket, all zippered for a secure and convenient storage, and extra warmth. Includes an inside back zip for easy marking with different methods: screen printing, transfer printing, vinyl application, embroidery, stitching

### **COLOURS**

4 Available colours for big Available colours for adult

fluo vellow

fluo orange

fluo vellowapple green

fluo yellow amazon green

fluo vellowgreen bottle

fluo vellowlotto red