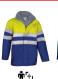

# HI-VIS PARKA TRAFFIC

#### DESCRIPTION

- High Visibility Waterproof Hooded Parka
- Made of outer Canvas waterproof fabric, smooth inner lining and inner quilting for optimal thermal insulation and extra comfort, thermo-sealed seams that prevent water leaks, includes two reflective tapes sewn on sleeves, torso and back for added safety. Garment certified as a High Visibility Category II PPE, Class 3 for single-colour models and Class 1 for two-tone models, Protection against Cold Environments, Class 3-x-x-x and Protection against Rain, Class 1-1-x: based on 13688, 20471, 14058 and 343 standards, 25 washes maximum lifetime
- Fleece-lined stand-up collar, full-zip with protective cover and hook-and-loop closure, retractable hood and double cuffs with inner elastic for improved fit and comfort
- Two slanted fleece-lined waist pockets and an inner pocket, all zippered for a secure and convenient storage, and extra warmth. Includes an inside back zip for easy marking with different methods: screen printing, transfer printing, vinyl application, embroidery, stitching