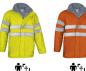

# HI-VIS PARKA TRAFFIC

#### DESCRIPTION

- High Visibility Waterproof Hooded Parka
- Made of outer Canvas waterproof fabric, smooth inner lining and inner quilting for optimal thermal insulation and extra comfort, thermo-sealed seams that prevent water leaks, includes two reflective tapes sewn on sleeves, torso and back for added safety. Garment certified as a High Visibility Category II PPE, Class 3 for single-colour models and Class 1 for two-tone models, Protection against Cold Environments, Class 3-x-x-x and Protection against Rain, Class 1-1-x: based on 13688, 20471, 14058 and 343 standards, 25 washes maximum lifetime
- Fleece-lined stand-up collar, full-zip with protective cover and hook-and-loop closure, retractable hood and double cuffs with inner elastic for improved fit and comfort
- Two slanted fleece-lined waist pockets and an inner pocket, all zippered for a secure and convenient storage, and extra warmth. Includes an inside back zip for easy marking with different methods: screen printing, transfer printing, vinyl application, embroidery, stitching

### **COLOURS**

4 Available colours for big Available colours for adult

fluo vellow

fluo orange

fluo vellowapple green

fluo yellow amazon green

fluo vellowgreen bottle

fluo vellowlotto red