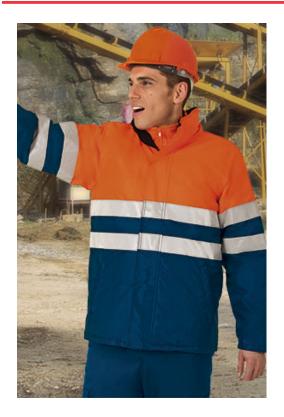

# HI-VIS PARKA TRAFFIC

#### DESCRIPTION

- High Visibility Waterproof Hooded Parka
- Made of outer Canvas waterproof fabric, smooth inner lining and inner quilting for optimal thermal insulation and extra comfort, thermo-sealed seams that prevent water leaks, includes two reflective tapes sewn on sleeves, torso and back for added safety. Garment certified as a High Visibility Category II PPE, Class 3 for single-colour models and Class 1 for two-tone models, Protection against Cold Environments, Class 3-x-x-x and Protection against Rain, Class 1-1-x: based on 13688, 20471, 14058 and 343 standards, 25 washes maximum lifetime
- Fleece-lined stand-up collar, full-zip with protective cover and hook-and-loop closure, retractable hood and double cuffs with inner elastic for improved fit and comfort
- Two slanted fleece-lined waist pockets and an inner pocket, all zippered for a secure and convenient storage, and extra warmth. Includes an inside back zip for easy marking with different methods: screen printing, transfer printing, vinyl application, embroidery, stitching