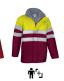

### **COLOURS**

4 Available colours for big Available colours for adult

fluo vellow

fluo orange

fluo vellowapple green

fluo yellow amazon green

fluo vellowgreen bottle

fluo vellowlotto red

fluo vellow-

fluo vellowbluish blue orion navy blue

fluo yellow

fluo vellowfluo orange orion navy blue black

Garments containing different colours must be washed with care, in cold water, using a suitable laundry detergent and drying immediately after washing.