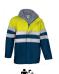

# HI-VIS PARKA TRAFFIC

#### DESCRIPTION

- High Visibility Waterproof Hooded Parka
- Made of outer Canvas waterproof fabric, smooth inner lining and inner quilting for optimal thermal insulation and extra comfort, thermo-sealed seams that prevent water leaks, includes two reflective tapes sewn on sleeves, torso and back for added safety. Garment certified as a High Visibility Category II PPE, Class 3 for single-colour models and Class 1 for two-tone models, Protection against Cold Environments, Class 3-x-x-x and Protection against Rain, Class 1-1-x: based on 13688, 20471, 14058 and 343 standards, 25 washes maximum lifetime
- Fleece-lined stand-up collar, full-zip with protective cover and hook-and-loop closure, retractable hood and double cuffs with inner elastic for improved fit and comfort
- Two slanted fleece-lined waist pockets and an inner pocket, all zippered for a secure and convenient storage, and extra warmth. Includes an inside back zip for easy marking with different methods: screen printing, transfer printing, vinyl application, embroidery, stitching