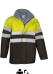

# HI-VIS PARKA TRAFFIC

#### DESCRIPTION

- High Visibility Waterproof Hooded Parka
- Made of outer Canvas waterproof fabric, smooth inner lining and inner quilting for optimal thermal insulation and extra comfort, thermo-sealed seams that prevent water leaks, includes two reflective tapes sewn on sleeves, torso and back for added safety. Garment certified as a High Visibility Category II PPE, Class 3 for single-colour models and Class 1 for two-tone models, Protection against Cold Environments, Class 3-x-x-x and Protection against Rain, Class 1-1-x: based on 13688, 20471, 14058 and 343 standards, 25 washes maximum lifetime
- Fleece-lined stand-up collar, full-zip with protective cover and hook-and-loop closure, retractable hood and double cuffs with inner elastic for improved fit and comfort
- Two slanted fleece-lined waist pockets and an inner pocket, all zippered for a secure and convenient storage, and extra warmth. Includes an inside back zip for easy marking with different methods: screen printing, transfer printing, vinyl application, embroidery, stitching

## **DETAILS**

Back part