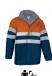

# HI-VIS PARKA TRAFFIC

#### DESCRIPTION

- High Visibility Waterproof Hooded Parka
- Made of outer Canvas waterproof fabric, smooth inner lining and inner quilting for optimal thermal insulation and extra comfort, thermo-sealed seams that prevent water leaks, includes two reflective tapes sewn on sleeves, torso and back for added safety. Garment certified as a High Visibility Category II PPE, Class 3 for single-colour models and Class 1 for two-tone models, Protection against Cold Environments, Class 3-x-x-x and Protection against Rain, Class 1-1-x: based on 13688, 20471, 14058 and 343 standards, 25 washes maximum lifetime
- Fleece-lined stand-up collar, full-zip with protective cover and hook-and-loop closure, retractable hood and double cuffs with inner elastic for improved fit and comfort
- Two slanted fleece-lined waist pockets and an inner pocket, all zippered for a secure and convenient storage, and extra warmth. Includes an inside back zip for easy marking with different methods: screen printing, transfer printing, vinyl application, embroidery, stitching

### **COLOURS**

4 Available colours for big Available colours for adult

fluo vellow

fluo orange

fluo vellowapple green

fluo yellow amazon green

fluo vellowgreen bottle

fluo vellowlotto red