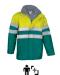

### **COLOURS**

4 Available colours for big Available colours for adult

fluo vellow

fluo orange

fluo vellowapple green

fluo yellow amazon green

fluo vellowgreen bottle

fluo vellowlotto red

fluo vellow-

fluo vellowbluish blue orion navy blue

fluo yellow

fluo vellowfluo orange orion navy blue black

Garments containing different colours must be washed with care, in cold water, using a suitable laundry detergent and drying immediately after washing.