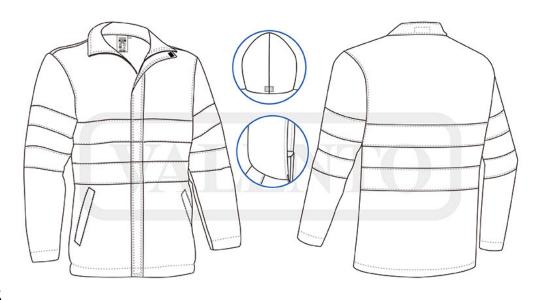

#### DESCRIPTION

- High Visibility Waterproof Hooded Parka
- Made of outer Canvas waterproof fabric, smooth inner lining and inner quilting for optimal thermal insulation and extra comfort, thermo-sealed seams that prevent water leaks, includes two reflective tapes sewn on sleeves, torso and back for added safety. Garment certified as a High Visibility Category II PPE, Class 3 for single-colour models and Class 1 for two-tone models, Protection against Cold Environments, Class 3-x-x-x and Protection against Rain, Class 1-1-x: based on 13688, 20471, 14058 and 343 standards, 25 washes maximum lifetime
- Fleece-lined stand-up collar, full-zip with protective cover and hook-and-loop closure, retractable hood and double cuffs with inner elastic for improved fit and comfort
- Two slanted fleece-lined waist pockets and an inner pocket, all zippered for a secure and convenient storage, and extra warmth. Includes an inside back zip for easy marking with different methods: screen printing, transfer printing, vinyl application, embroidery, stitching

## **DETAILS**

Back part