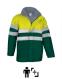

### **COLOURS**

4 Available colours for big Available colours for adult

fluo vellow

fluo orange

fluo vellowapple green

fluo yellow amazon green

fluo vellowgreen bottle

fluo vellowlotto red

fluo vellow-

fluo vellowbluish blue orion navy blue

fluo yellow

fluo vellowfluo orange orion navy blue black

Garments containing different colours must be washed with care, in cold water, using a suitable laundry detergent and drying immediately after washing.