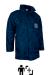

#### **DESCRIPTION**

• Waterproof Hooded Parka.

Made of outer flat weave waterproof fabric, smooth inner lining and an inner quilting for ensuring excellent thermal insulation

Thermo-sealed seams that prevent water leaks and hidden hood that can be easily opened and closed by hook-and-loop closure and also can be used as a raincoat

Straight-cut waist with adjustable elastic drawstring and stopper, elasticated cuffs for a better fit and added comfort

Two front and two flap and hook-and-loop chest pockets, an inner zippered left chest pocket for a secure and convenient storage, including a transparent removable badge holder on the left chest