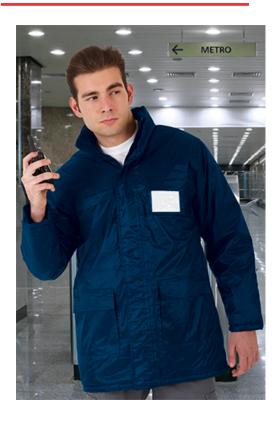

#### **DESCRIPTION**

• Waterproof Hooded Parka.

Made of outer flat weave waterproof fabric, smooth inner lining and an inner quilting for ensuring excellent thermal insulation

Thermo-sealed seams that prevent water leaks and hidden hood that can be easily opened and closed by hook-and-loop closure and also can be used as a raincoat

Straight-cut waist with adjustable elastic drawstring and stopper, elasticated cuffs for a better fit and added comfort

Two front and two flap and hook-and-loop chest pockets, an inner zippered left chest pocket for a secure and convenient storage, including a transparent removable badge holder on the left chest