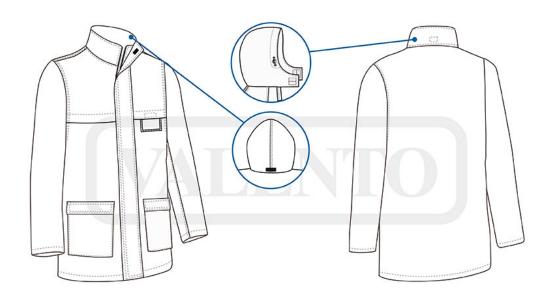

#### **DESCRIPTION**

• Waterproof Hooded Parka.

Made of outer flat weave waterproof fabric, smooth inner lining and an inner quilting for ensuring excellent thermal insulation

Thermo-sealed seams that prevent water leaks and hidden hood that can be easily opened and closed by hook-and-loop closure and also can be used as a raincoat

Straight-cut waist with adjustable elastic drawstring and stopper, elasticated cuffs for a better fit and added comfort

Two front and two flap and hook-and-loop chest pockets, an inner zippered left chest pocket for a secure and convenient storage, including a transparent removable badge holder on the left chest