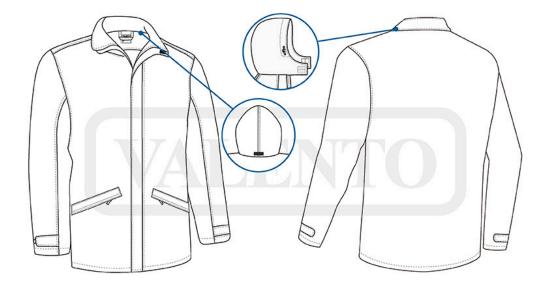

### DESCRIPTION

Quilted Hooded Parka.

Made of flat weave outer waterproof fabric, smooth inner lining and inner quilting for ensuring excellent thermal insulation

Stand-up collar with full-zip flap and hook-and-loop front closure, for warmth and comfort

Hidden hood that can be easily opened and closed by hook-andloop closure and also can be used as a raincoat

Two slanted zippered waist pockets and an inner left chest hookand-loop pocket for a secure and convenient storage. Includes an inside back zip for easy marking with different methods: screen printing, transfer printing, vinyl application, embroidery, stitching