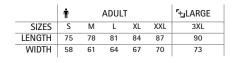

IPTION

Quilted Hooded Parka.

Made of flat weave outer waterproof fabric, smooth inner lining and inner quilting for ensuring excellent thermal insulation

Stand-up collar with full-zip flap and hook-and-loop front closure, for warmth and comfort

Hidden hood that can be easily opened and closed by hook-andloop closure and also can be used as a raincoat

Two slanted zippered waist pockets and an inner left chest hookand-loop pocket for a secure and convenient storage. Includes an inside back zip for easy marking with different methods: screen printing, transfer printing, vinyl application, embroidery, stitching

Ideal as promotional clothing, workwear and outdoor activities.

EXTERIOR

POLYESTER

100%

DENSITY

200 g/m2



#### CHARACTERISTICS



## APPROXIMATE DIMENSIONS PER SIZE (CM.)



#### **COLOURS**

PCS X BOX

10

PCS X BAG

+ Available colours for big Available colours for adult

INTERIOR

DENSITY

225 g/m2

POLYESTER

100%