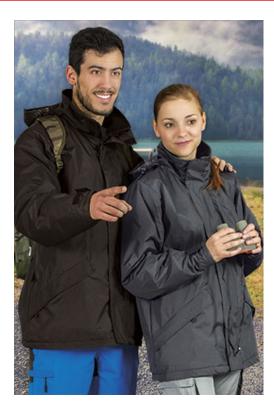

### DESCRIPTION

Quilted Hooded Parka.

Made of flat weave outer waterproof fabric, smooth inner lining and inner quilting for ensuring excellent thermal insulation

Stand-up collar with full-zip flap and hook-and-loop front closure, for warmth and comfort

Hidden hood that can be easily opened and closed by hook-andloop closure and also can be used as a raincoat

Two slanted zippered waist pockets and an inner left chest hookand-loop pocket for a secure and convenient storage. Includes an inside back zip for easy marking with different methods: screen printing, transfer printing, vinyl application, embroidery, stitching

Ideal as promotional clothing, workwear and outdoor activities.

EXTERIOR

POLYESTER

100%

DENSITY

200 g/m2