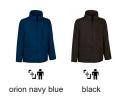

## **COLOURS**

🛉 Available colours for adult 4 Available colours for big

INTERIOR

DENSITY

400 g/m2

POLYESTER

100%