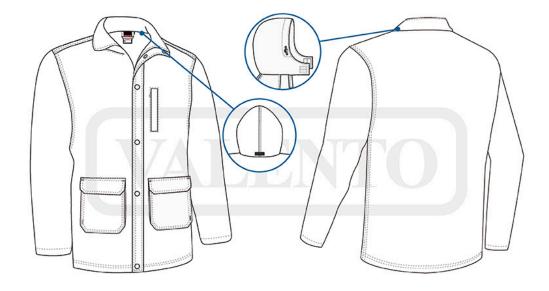

## DESCRIPTION

• Waterproof Hooded Parka. Made of Canvas outer waterproof fabric, smooth inner lining and inner quilting for ensuring excellent thermal insulation

Thermo-sealed seams that prevent water leaks and hidden hood that can be easily opened and closed by hook-and-loop closure and also can be used as a raincoat

Straight-cut waist with adjustable elastic drawstring and stopper, elasticated cuffs for a better fit and added comfort

Two front flap pockets, a vertical left chest pocket and an inner pocket, both zippered, for a secure and convenient storage

Includes an inside back zip for easy marking with different methods: screen printing, transfer printing, vinyl application, embroidery, stitching

EXTERIOR

POLYESTER

100%

DENSITY

200 g/m2

Ideal as workwear and corporate uniforms.