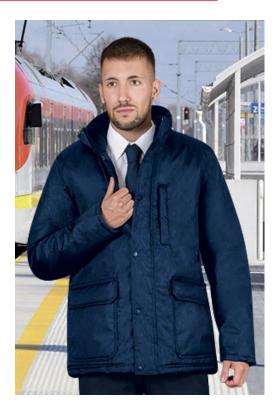

## PARKA **DEREK**

## DESCRIPTION

• Waterproof Hooded Parka. Made of Canvas outer waterproof fabric, smooth inner lining and inner quilting for ensuring excellent thermal insulation

Thermo-sealed seams that prevent water leaks and hidden hood that can be easily opened and closed by hook-and-loop closure and also can be used as a raincoat

Straight-cut waist with adjustable elastic drawstring and stopper, elasticated cuffs for a better fit and added comfort

Two front flap pockets, a vertical left chest pocket and an inner pocket, both zippered, for a secure and convenient storage

Includes an inside back zip for easy marking with different methods: screen printing, transfer printing, vinyl application, embroidery, stitching

EXTERIOR

POLYESTER

100%

DENSITY

200 g/m2

Ideal as workwear and corporate uniforms.