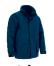

# 3-IN-1 PARKA **AVENUE**

#### **DESCRIPTION**

- 3-in-1 multifunctional parka: as a warm garment, the fleece jacket can be used as a separated garment by unzipping and button fastening leaving a lightweight, waterproof parka with removable hood. Outer part made of high-resistance, breathable, water-repellent and waterproof fabric, while the inner part features a thick and dense fleece jacket with anti-pilling outer fabric and inner sherpa-lining for optimal thermal insulation
- Stand-up fleece-lined collar including a chin guard for warmth and comfort, double-pull zipper with flap and matching button front closure, straight cuffs with hook-and-loop closure, straight-cut waist with elastic drawstring and stopper for a better fit and added comfort
- Thermo sealed seams to prevent water leaks and keep the body dry in the

Two front gusseted pockets with side openings that lead to two additional pockets both with flap and matching button fastening, a vertical left chest zippered pocket for a secure and convenient storage

Includes an inside back zip for easy marking with different methods: screen printing, transfer printing, vinyl application, embroidery, stitching

Ideal as workwear, promotional clothing and outdoor activities.