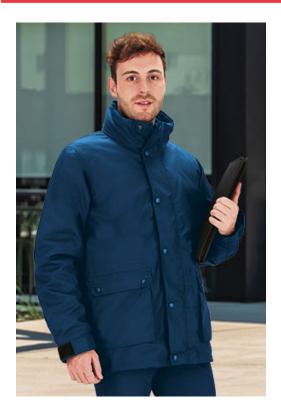

# 3-IN-1 PARKA **AVENUE**

#### **DESCRIPTION**

- 3-in-1 multifunctional parka: as a warm garment, the fleece jacket can be used as a separated garment by unzipping and button fastening leaving a lightweight, waterproof parka with removable hood. Outer part made of high-resistance, breathable, water-repellent and waterproof fabric, while the inner part features a thick and dense fleece jacket with anti-pilling outer fabric and inner sherpa-lining for optimal thermal insulation
- Stand-up fleece-lined collar including a chin guard for warmth and comfort, double-pull zipper with flap and matching button front closure, straight cuffs with hook-and-loop closure, straight-cut waist with elastic drawstring and stopper for a better fit and added comfort
- Thermo sealed seams to prevent water leaks and keep the body dry in the

Two front gusseted pockets with side openings that lead to two additional pockets both with flap and matching button fastening, a vertical left chest zippered pocket for a secure and convenient storage

#### **COLOURS**

orion navy blue