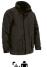

#### **DESCRIPTION**

- 3-in-1 multifunctional parka: as a warm garment, the fleece jacket can be used as a separated garment by unzipping and button fastening leaving a lightweight, waterproof parka with removable hood. Outer part made of high-resistance, breathable, water-repellent and waterproof fabric, while the inner part features a thick and dense fleece jacket with anti-pilling outer fabric and inner sherpa-lining for optimal thermal insulation
- Stand-up fleece-lined collar including a chin guard for warmth and comfort, double-pull zipper with flap and matching button front closure, straight cuffs with hook-and-loop closure, straight-cut waist with elastic drawstring and stopper for a better fit and added comfort
- Thermo sealed seams to prevent water leaks and keep the body dry in the

Two front gusseted pockets with side openings that lead to two additional pockets both with flap and matching button fastening, a vertical left chest zippered pocket for a secure and convenient storage