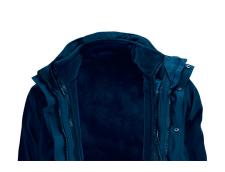

#### **DESCRIPTION**

- 3-in-1 multifunctional parka: as a warm garment, the fleece jacket can be used as a separated garment by unzipping and button fastening leaving a lightweight, waterproof parka with removable hood. Outer part made of high-resistance, breathable, water-repellent and waterproof fabric, while the inner part features a thick and dense fleece jacket with anti-pilling outer fabric and inner sherpa-lining for optimal thermal insulation
- Stand-up fleece-lined collar including a chin guard for warmth and comfort, double-pull zipper with flap and matching button front closure, straight cuffs with hook-and-loop closure, straight-cut waist with elastic drawstring and stopper for a better fit and added comfort
- Thermo sealed seams to prevent water leaks and keep the body dry in the

## **DETAILS**

Back part

Detail inner polar fleece layer