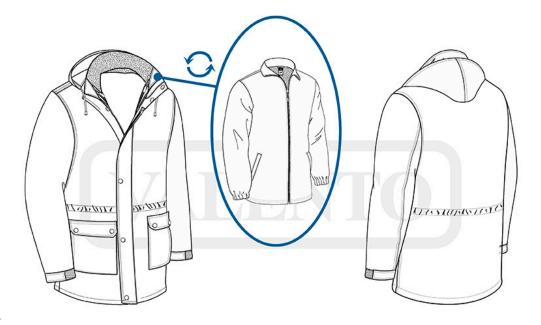

#### **DESCRIPTION**

- 3-in-1 multifunctional parka: as a warm garment, the fleece jacket can be used as a separated garment by unzipping and button fastening leaving a lightweight, waterproof parka with removable hood. Outer part made of high-resistance, breathable, water-repellent and waterproof fabric, while the inner part features a thick and dense fleece jacket with anti-pilling outer fabric and inner sherpa-lining for optimal thermal insulation
- Stand-up fleece-lined collar including a chin guard for warmth and comfort, double-pull zipper with flap and matching button front closure, straight cuffs with hook-and-loop closure, straight-cut waist with elastic drawstring and stopper for a better fit and added comfort
- Thermo sealed seams to prevent water leaks and keep the body dry in the

Two front gusseted pockets with side openings that lead to two additional pockets both with flap and matching button fastening, a vertical left chest zippered pocket for a secure and convenient storage

## **DETAILS**

Back part

Detail inner polar fleece layer