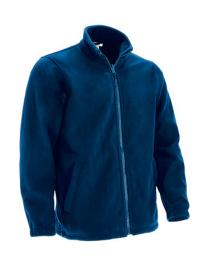

#### **DESCRIPTION**

- 3-in-1 multifunctional parka: as a warm garment, the fleece jacket can be used as a separated garment by unzipping and button fastening leaving a lightweight, waterproof parka with removable hood. Outer part made of high-resistance, breathable, water-repellent and waterproof fabric, while the inner part features a thick and dense fleece jacket with anti-pilling outer fabric and inner sherpa-lining for optimal thermal insulation
- Stand-up fleece-lined collar including a chin guard for warmth and comfort, double-pull zipper with flap and matching button front closure, straight cuffs with hook-and-loop closure, straight-cut waist with elastic drawstring and stopper for a better fit and added comfort
- Thermo sealed seams to prevent water leaks and keep the body dry in the

## **DETAILS**

Back part

Detail inner polar fleece layer