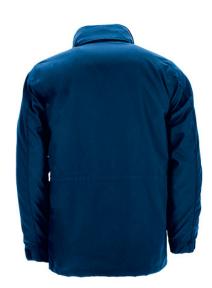

nt storage

Includes an inside back zip for easy marking with different methods: screen printing, transfer printing, vinyl application, embroidery, stitching

Ideal as workwear, promotional clothing and outdoor activities.















POLYESTER

Available colours for adult 4 Available colours for big



DENSITY 350 q/m2

### **CHARACTERISTICS**













APPROXIMATE DIMENSIONS PER SIZE (CM.)

|        | Ť  |    | <sup>x∟</sup> 3XL |    |     |     |
|--------|----|----|-------------------|----|-----|-----|
| SIZES  | S  | М  | L                 | XL | XXL | 3XL |
| LENGTH | 75 | 78 | 81                | 84 | 87  | 90  |
| WIDTH  | 56 | 59 | 62                | 65 | 68  | 71  |

#### **COLOURS**



orion navy blue







## **DETAILS**



Back part



Detail inner polar fleece layer