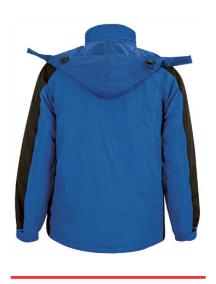

### **DESCRIPTION**

- Two-Tone Waterproof Hooded Parka
- Made of long-lasting outer Rip-Stop waterproof fabric with smooth inner lining, inner quilting and anti-pilling fleece lining on neck and pockets for ensuring excellent thermal insulation
- Thermo-sealed seams that prevent water leaks and hidden hood that can be easily opened and closed by hook-and-loop closure and also can be used as a raincoat
- Straight-cut waist with elastic drawstring and stopper, adjustable cuffs with hook-and-loop fastening for a better fit and added comfort
- Two slanted waist pockets, two chest pockets and an inner left chest pocket, all zippered, for a secure and convenient storage
- Includes an inside back zip for easy marking with different methods: screen printing, transfer printing, vinyl application, embroidery, stitching

## **DETAILS**