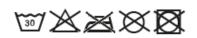

### **COLOURS**

Garments containing different colours must be washed with care, in cold water, using a suitable laundry detergent and drying immediately after washing.