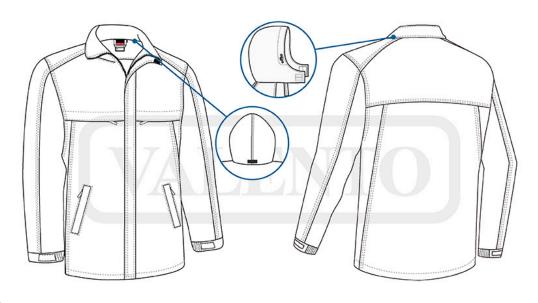

### **DESCRIPTION**

- Two-Tone Waterproof Hooded Parka
- Made of long-lasting outer Rip-Stop waterproof fabric with smooth inner lining, inner quilting and anti-pilling fleece lining on neck and pockets for ensuring excellent thermal insulation
- Thermo-sealed seams that prevent water leaks and hidden hood that can be easily opened and closed by hook-and-loop closure and also can be used as a raincoat
- Straight-cut waist with elastic drawstring and stopper, adjustable cuffs with hook-and-loop fastening for a better fit and added comfort
- Two slanted waist pockets, two chest pockets and an inner left chest pocket, all zippered, for a secure and convenient storage
- Includes an inside back zip for easy marking with different methods: screen printing, transfer printing, vinyl application, embroidery, stitching

## **DETAILS**