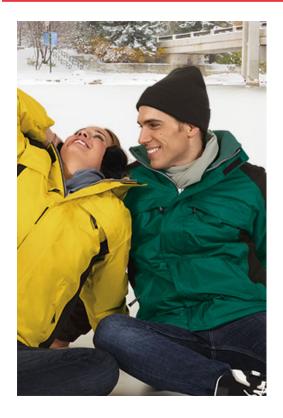

### **DESCRIPTION**

- Two-Tone Waterproof Hooded Parka
- Made of long-lasting outer Rip-Stop waterproof fabric with smooth inner lining, inner quilting and anti-pilling fleece lining on neck and pockets for ensuring excellent thermal insulation
- Thermo-sealed seams that prevent water leaks and hidden hood that can be easily opened and closed by hook-and-loop closure and also can be used as a raincoat
- Straight-cut waist with elastic drawstring and stopper, adjustable cuffs with hook-and-loop fastening for a better fit and added comfort
- Two slanted waist pockets, two chest pockets and an inner left chest pocket, all zippered, for a secure and convenient storage
- Includes an inside back zip for easy marking with different methods: screen printing, transfer printing, vinyl application, embroidery, stitching

Available colours for adult 👆 Available colours for big