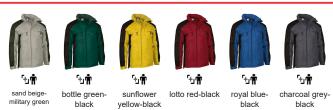

Available colours for adult 👆 Available colours for big

### **COLOURS**

Garments containing different colours must be washed with care, in cold water, using a suitable laundry detergent and drying immediately after washing.