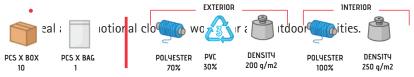

o-Tone Waterproof Hooded Parka
- Made of long-lasting outer Rip-Stop waterproof fabric with smooth inner lining, inner quilting and anti-pilling fleece lining on neck and pockets for ensuring excellent thermal insulation
- Thermo-sealed seams that prevent water leaks and hidden hood that can be easily opened and closed by hook-and-loop closure and also can be used as a raincoat
- Straight-cut waist with elastic drawstring and stopper, adjustable cuffs with hook-and-loop fastening for a better fit and added comfort
- Two slanted waist pockets, two chest pockets and an inner left chest pocket, all zippered, for a secure and convenient storage
- Includes an inside back zip for easy marking with different methods: screen printing, transfer printing, vinyl application, embroidery, stitching





Available colours for adult 👆 Available colours for big

### **CHARACTERISTICS**





EXTRA THERM









### APPROXIMATE DIMENSIONS PER SIZE (CM.)

|        | Ť  |    | LARGE_ |    |     |     |
|--------|----|----|--------|----|-----|-----|
| SIZES  | S  | М  | L      | XL | XXL | 3XL |
| LENGTH | 73 | 76 | 79     | 82 | 85  | 88  |
| WIDTH  | 57 | 60 | 63     | 66 | 69  | 72  |

### **COLOURS**



Garments containing different colours must be washed with care, in cold water, using a suitable laundry detergent and drying immediately after washing.



## **DETAILS**