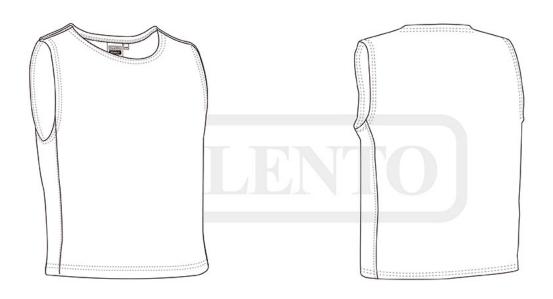

# SPORTS BIB WEMBLEY

#### **DESCRIPTION**

- · Sports Bib designed for Easy Identification of Teams, Groups, or Individuals when Worn Over Clothing. Made of Move-Dry breathable technical fabric, promoting quickdrying and sweat wicking
- Double stitching on neck, bottom hem and armholes for added strength and durability
- Suitable marking methods: sublimation on white, screen printing, transfer printing, vinyl application, embroidery, stitching
- Ideal for sports and versatile use.