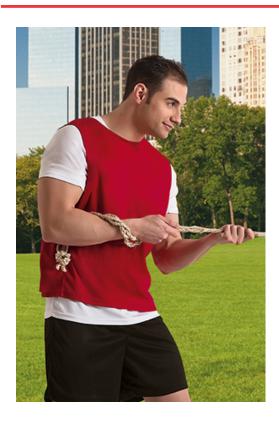

# SPORTS BIB WEMBLEY

#### **DESCRIPTION**

- · Sports Bib designed for Easy Identification of Teams, Groups, or Individuals when Worn Over Clothing. Made of Move-Dry breathable technical fabric, promoting quickdrying and sweat wicking
- Double stitching on neck, bottom hem and armholes for added strength and durability
- Suitable marking methods: sublimation on white, screen printing, transfer printing, vinyl application, embroidery, stitching
- Ideal for sports and versatile use.