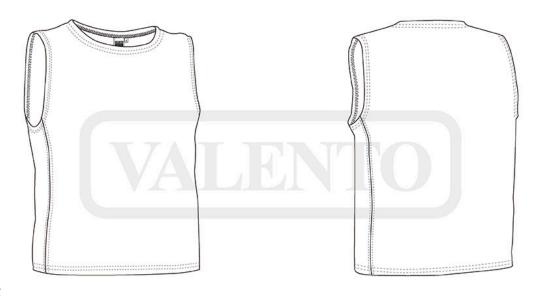

### **DESCRIPTION**

- Versatile Sports Bib designed for Quick and Easy Identification of Teams, Groups, or Individuals when Worn Over Clothing.
  Made of mesh fabric for improved breathability and a better airflow
- Double stitching on neck, bottom hem and armholes for added strength and durability
- Suitable marking methods: sublimation on white, screen printing, vinyl application
- Ideal for sports and versatile use.

## **CHARACTERISTICS**