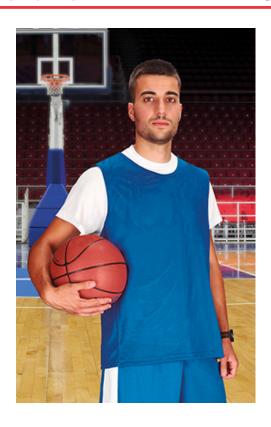

### **DESCRIPTION**

- Versatile Sports Bib designed for Quick and Easy Identification of Teams, Groups, or Individuals when Worn Over Clothing.
  Made of mesh fabric for improved breathability and a better airflow
- Double stitching on neck, bottom hem and armholes for added strength and durability
- Suitable marking methods: sublimation on white, screen printing, vinyl application
- Ideal for sports and versatile use.