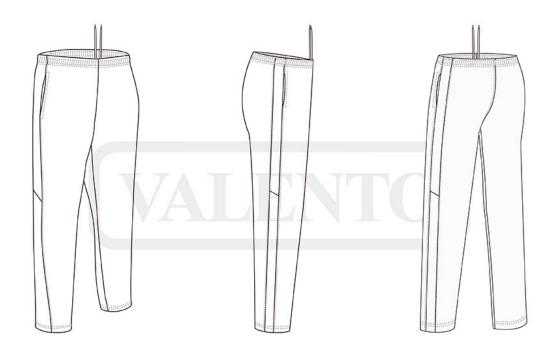

## **DESCRIPTION**

Three-Tone Tracksuit Sweatpants.
Made of micro-corduroy fabric with outer brushed for a superior finish

Contrasting colours side bands for added originality. Elasticated waistband with drawstrings for a better adjustment and a comfortable fit.

Two hip pockets for convenient storage. Suitable marking methods: screen printing, transfer printing, embroidery, stitching

Ideal as sportswear and school uniform, pairs well with VERSUS jacket, sold separately.