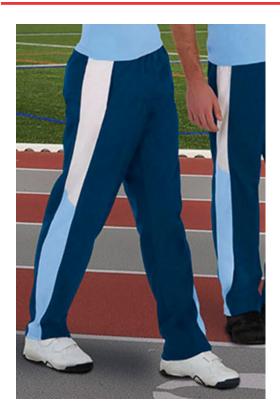

## **DESCRIPTION**

Three-Tone Tracksuit Sweatpants.
Made of micro-corduroy fabric with outer brushed for a superior finish

Contrasting colours side bands for added originality. Elasticated waistband with drawstrings for a better adjustment and a comfortable fit.

Two hip pockets for convenient storage. Suitable marking methods: screen printing, transfer printing, embroidery, stitching

Ideal as sportswear and school uniform, pairs well with VERSUS jacket, sold separately.

## **COLOURS**

kelly green- lotto red-white sky blue-white royal blue- orange-white white

Garments containing different colours must be washed with care, in cold water, using a suitable laundry detergent and drying immediately after washing.