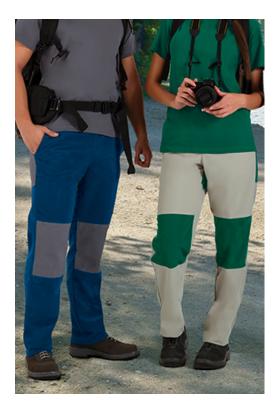

## DESCRIPTION

• Two-Tone Sweatpants.

Made of micro-corduroy fabric with outer brushed for a superior finish and extra thermal insulation.

Contrasting back and knees panel for added visual appeal

Elasticated waistband with adjustable drawstring for a better fitting and added comfort

Two slanted hip pockets and a right back zippered pocket for convenient storage

Suitable marking methods: embroidery, stitching. Ideal for outdoor and nature activities such as adventure sports and trekking.