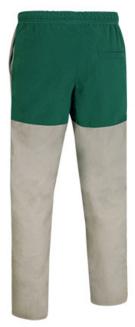

## DESCRIPTION

• Two-Tone Sweatpants.

Made of micro-corduroy fabric with outer brushed for a superior finish and extra thermal insulation.

Contrasting back and knees panel for added visual appeal

Elasticated waistband with adjustable drawstring for a better fitting and added comfort

Garments containing different colours must be washed with care, in cold water, using a suitable laundry detergent and drying immediately after washing.

\_

Back part