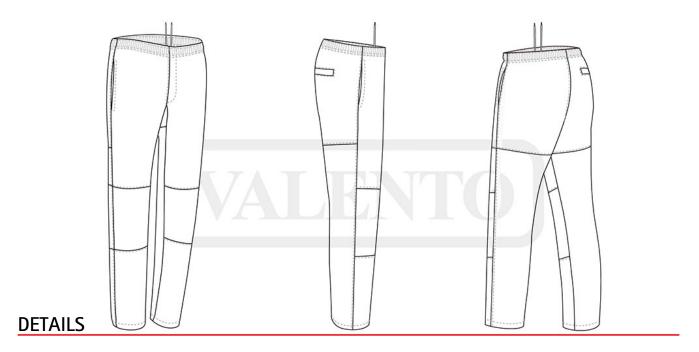

## DESCRIPTION

• Two-Tone Sweatpants.

Made of micro-corduroy fabric with outer brushed for a superior finish and extra thermal insulation.

Contrasting back and knees panel for added visual appeal

Elasticated waistband with adjustable drawstring for a better fitting and added comfort

Two slanted hip pockets and a right back zippered pocket for convenient storage

Suitable marking methods: embroidery, stitching. Ideal for outdoor and nature activities such as adventure sports and trekking.