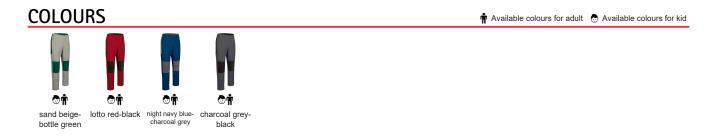

## DESCRIPTION

• Two-Tone Sweatpants.

Made of micro-corduroy fabric with outer brushed for a superior finish and extra thermal insulation.

Contrasting back and knees panel for added visual appeal

Elasticated waistband with adjustable drawstring for a better fitting and added comfort