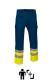

## **DESCRIPTION**

- High Visibility Multi-Pocket Trousers
- Made of sturdy cotton twill blended with polyester fabric for strength and durability (monochrome in 100% polyester), includes two sewn reflective tapes on leg cuffs for added safety
- Garment certified as a High Visibility Category II PPE based on 13688 and 20471 standards, Class 1, 25 washes maximum lifetime. Button-and-zipped flap fastening and back elasticated waistband for a better fitting, front darts, double main seams and extra highwear reinforcements with safety bartacks, ensuring long-lasting strength and durability.

Two slanted hip pockets, a right patch back pocket and two sideflap and hook-and-loop pockets for a secure and convenient storage

- Suitable marking methods: screen printing, transfer printing, vinyl application, embroidery, stitching
- Ideal as workwear and uniforms.