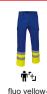

## **COLOURS**

fluo orange

apple green

fluo vellow-

bluish blue orion navy blue

fluo yellow

black

4 Available colours for big Available colours for adult

orion navy blue

fluo vellowfluo orange

Garments containing different colours must be washed with care, in cold water, using a suitable laundry detergent and drying immediately after washing.

Back part