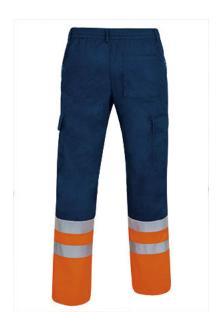

## **DESCRIPTION**

- High Visibility Multi-Pocket Trousers
- Made of sturdy cotton twill blended with polyester fabric for strength and durability (monochrome in 100% polyester), includes two sewn reflective tapes on leg cuffs for added safety
- Garment certified as a High Visibility Category II PPE based on 13688 and 20471 standards, Class 1, 25 washes maximum lifetime. Button-and-zipped flap fastening and back elasticated waistband for a better fitting, front darts, double main seams and extra highwear reinforcements with safety bartacks, ensuring long-lasting strength and durability.

Two slanted hip pockets, a right patch back pocket and two sideflap and hook-and-loop pockets for a secure and convenient storage

- Suitable marking methods: screen printing, transfer printing, vinyl application, embroidery, stitching
- Ideal as workwear and uniforms.

## **COLOURS**

fluo orange

apple green

fluo vellow-

bluish blue orion navy blue

fluo yellow

black

4 Available colours for big Available colours for adult