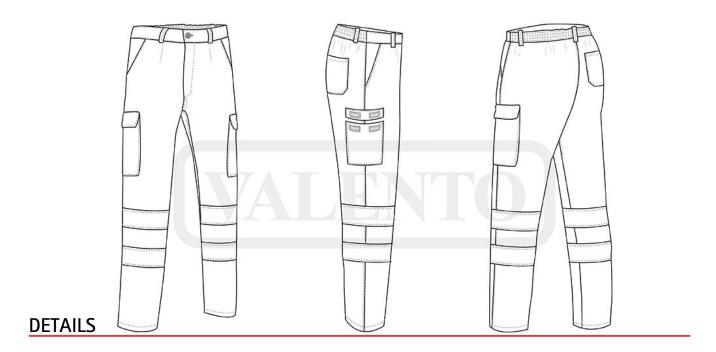

## **DESCRIPTION**

- High Visibility Multi-Pocket Trousers
- Made of sturdy cotton twill blended with polyester fabric for strength and durability (monochrome in 100% polyester), includes two sewn reflective tapes on leg cuffs for added safety
- Garment certified as a High Visibility Category II PPE based on 13688 and 20471 standards, Class 1, 25 washes maximum lifetime. Button-and-zipped flap fastening and back elasticated waistband for a better fitting, front darts, double main seams and extra highwear reinforcements with safety bartacks, ensuring long-lasting strength and durability.

Two slanted hip pockets, a right patch back pocket and two sideflap and hook-and-loop pockets for a secure and convenient storage

- Suitable marking methods: screen printing, transfer printing, vinyl application, embroidery, stitching
- Ideal as workwear and uniforms.