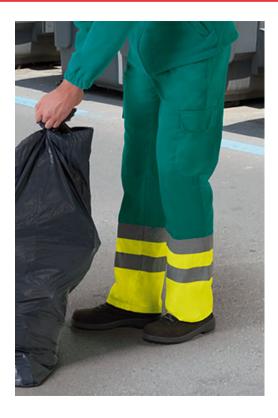

## **DESCRIPTION**

- High Visibility Multi-Pocket Trousers
- Made of sturdy cotton twill blended with polyester fabric for strength and durability (monochrome in 100% polyester), includes two sewn reflective tapes on leg cuffs for added safety
- Garment certified as a High Visibility Category II PPE based on 13688 and 20471 standards, Class 1, 25 washes maximum lifetime. Button-and-zipped flap fastening and back elasticated waistband for a better fitting, front darts, double main seams and extra highwear reinforcements with safety bartacks, ensuring long-lasting strength and durability.

Two slanted hip pockets, a right patch back pocket and two sideflap and hook-and-loop pockets for a secure and convenient storage

- Suitable marking methods: screen printing, transfer printing, vinyl application, embroidery, stitching
- Ideal as workwear and uniforms.