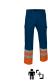

## **COLOURS**

fluo orange

apple green

fluo vellow-

bluish blue orion navy blue

fluo yellow

black

4 Available colours for big Available colours for adult

orion navy blue

fluo vellowfluo orange

Garments containing different colours must be washed with care, in cold water, using a suitable laundry detergent and drying immediately after washing.

Back part