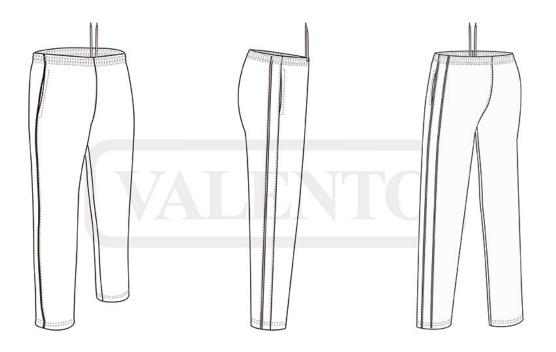

## **DESCRIPTION**

• Three-Tone Tracksuit Sweatpants.

Made of Dual Flock acetate fabric with an inner brushed for optimal thermal insulation

Contrasting colour side bands adorned with white piping for added originality.

Elasticated waistband with drawstrings for a better adjustment and a comfortable fit.

Two hip pockets for convenient storage.

Suitable marking methods: screen printing, transfer printing, embroidery, stitching