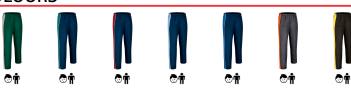

## **COLOURS**

bottle green- night navy blue-night navy blue-night navy blue-night navy blue-charcoal greysand beige- kelly green- lotto red-white sky blue-white royal blue- party orange- yellow-white black white black