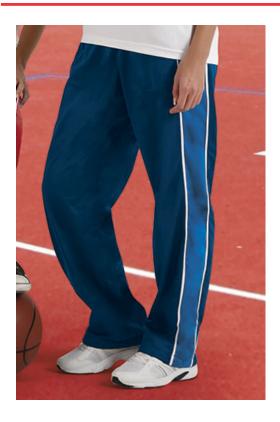

## **DESCRIPTION**

• Three-Tone Tracksuit Sweatpants.

Made of Dual Flock acetate fabric with an inner brushed for optimal thermal insulation

Contrasting colour side bands adorned with white piping for added originality.

Elasticated waistband with drawstrings for a better adjustment and a comfortable fit.

Two hip pockets for convenient storage.

Suitable marking methods: screen printing, transfer printing, embroidery, stitching

Ideal as sportswear and school uniform, pairs well with TOURNAMENT jacket, sold separately.

Available colours for adult Available colours for kid

POLYESTER DENSITY 100% 250 g/m2