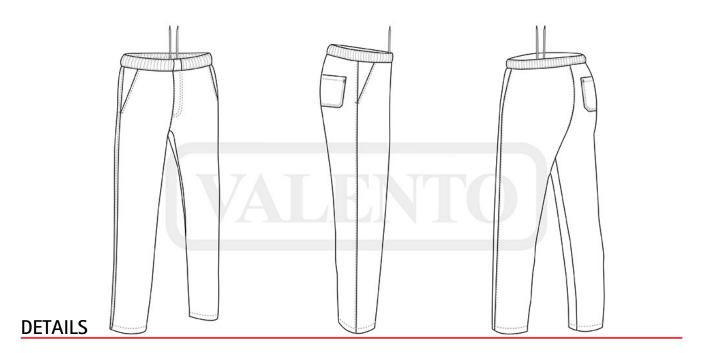

## **DESCRIPTION**

- Pocket Trousers
- Made of a sturdy cotton twill fabric blended with polyester for strength and durability.

Elasticated waistband with adjustable drawstring for a better

fitting and added comfort

Two hip pockets and a right back patch pocket for convenient

Double-stitched reinforced seams for added strength and

Suitable marking methods: screen printing, transfer printing, vinyl application, embroidery, stitching