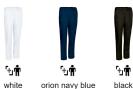

fort

Two hip pockets and a right back patch pocket for convenient

Double-stitched reinforced seams for added strength and

Suitable marking methods: screen printing, transfer printing, vinyl application, embroidery, stitching

Ideal as workwear and hospitality clothing.













## APPROXIMATE DIMENSIONS PER SIZE (CM.)

|                  | Ť        |          | ADULT    |          |          | <b>3</b> 3XL |
|------------------|----------|----------|----------|----------|----------|--------------|
| SIZES            | S        | М        | L        | XL       | XXL      | 3XL          |
| LENGTH           | 106      | 108      | 110      | 112      | 114      | 116          |
| SIZE EQUIVALENCY | 37-38-39 | 40-41-42 | 43-44-45 | 46-47-48 | 49-50-51 | 52-53-54     |

## **COLOURS**