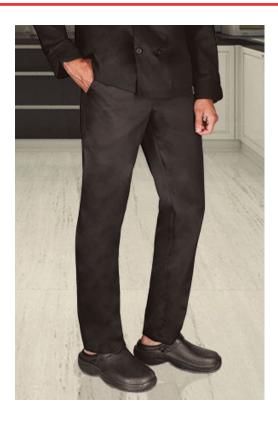

## CHEF TROUSERS **SPICE**

## **DESCRIPTION**

- Pocket Trousers
- Made of a sturdy cotton twill fabric blended with polyester for strength and durability.

Elasticated waistband with adjustable drawstring for a better

fitting and added comfort

Two hip pockets and a right back patch pocket for convenient

Double-stitched reinforced seams for added strength and

Suitable marking methods: screen printing, transfer printing, vinyl application, embroidery, stitching

Ideal as workwear and hospitality clothing.