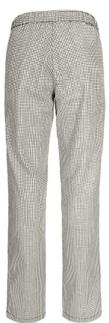

## **DESCRIPTION**

- Pinstripe and Houndstooth Checks Chef's Trousers.
   Made of a sturdy cotton twill fabric blended with polyester for strength and durability.
- Elasticated waistband with adjustable drawstring for a better fitting and added comfort
- Two hip pockets for convenient storage.

## **COLOURS**

Back part