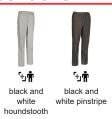

better fitting and added comfort
- Two hip pockets for convenient storage.

  Double-stitched reinforced seams for added strength and durability.

Suitable marking methods: screen printing, transfer printing, vinyl application, embroidery, stitching

Ideal as workwear and hospitality clothing.













APPROXIMATE DIMENSIONS PER SIZE (CM.)

|                  | Ť        |          | ADULT    |          |          | 3 3XL    |
|------------------|----------|----------|----------|----------|----------|----------|
| SIZES            | S        | М        | L        | XL       | XXL      | 3XL      |
| LENGTH           | 106      | 108      | 110      | 112      | 114      | 116      |
| SIZE EQUIVALENCY | 37-38-39 | 40-41-42 | 43-44-45 | 46-47-48 | 49-50-51 | 52-53-54 |

## **COLOURS**









Back part