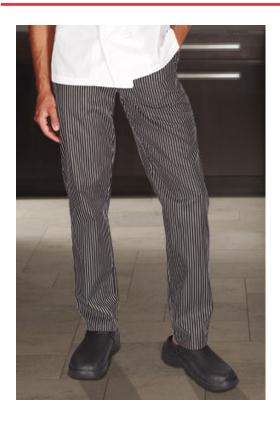

## **DESCRIPTION**

- Pinstripe and Houndstooth Checks Chef's Trousers.
   Made of a sturdy cotton twill fabric blended with polyester for strength and durability.
- Elasticated waistband with adjustable drawstring for a better fitting and added comfort
- Two hip pockets for convenient storage.

  Double-stitched reinforced seams for added strength and durability.

Suitable marking methods: screen printing, transfer printing, vinyl application, embroidery, stitching

Ideal as workwear and hospitality clothing.