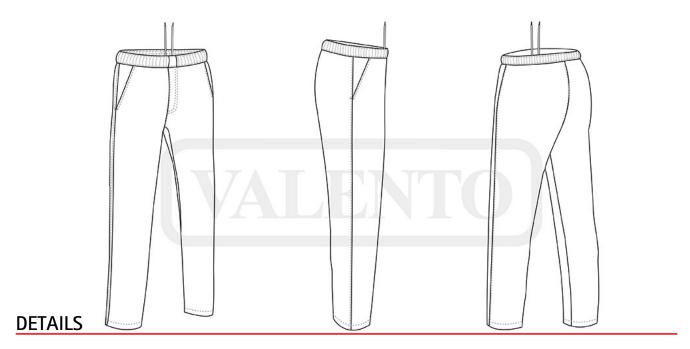

## **DESCRIPTION**

- Pinstripe and Houndstooth Checks Chef's Trousers.
   Made of a sturdy cotton twill fabric blended with polyester for strength and durability.
- Elasticated waistband with adjustable drawstring for a better fitting and added comfort
- Two hip pockets for convenient storage.

  Double-stitched reinforced seams for added strength and durability.

Suitable marking methods: screen printing, transfer printing, vinyl application, embroidery, stitching

Ideal as workwear and hospitality clothing.