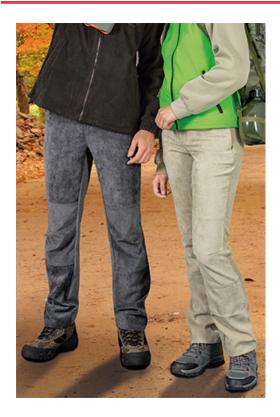

## TREKKING TROUSERS **RENO**

## **DESCRIPTION**

· Stretchy Trekking Trousers.

Made of mono-stretch thick corduroy fabric that provides excellent thermal insulation.

Button-and-zipped flap fastening, side elasticated waistbands and belt loops for a better adjustment and a comfortable fit.

Fabric reinforcement and pre-shaped knees for enhance mobility and added strength and durability.

Two vertical hip pockets and two back pockets, all with zip closure and piping, for a secure and convenient storage

Suitable marking methods: embroidery, stitching.
Ideal for outdoors, nature activities, adventure sports and as

Available colours for adult 4 Available colours for big

**CHARACTERISTICS** 