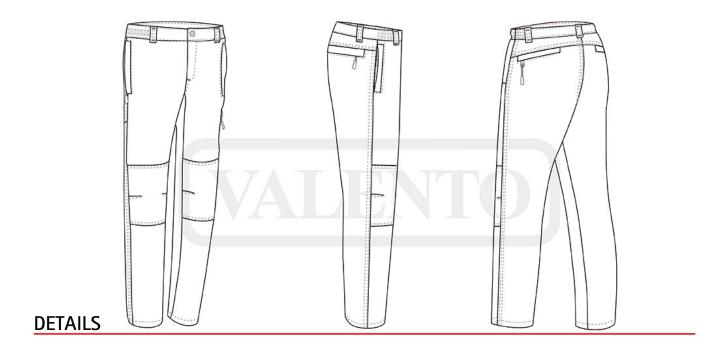

## **DESCRIPTION**

· Stretchy Trekking Trousers.

Made of mono-stretch thick corduroy fabric that provides excellent thermal insulation.

Button-and-zipped flap fastening, side elasticated waistbands and belt loops for a better adjustment and a comfortable fit.

Fabric reinforcement and pre-shaped knees for enhance mobility and added strength and durability.

Two vertical hip pockets and two back pockets, all with zip closure and piping, for a secure and convenient storage