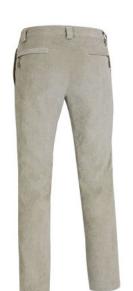

s and two back pockets, all with zip closure and piping, for a secure and convenient storage

Suitable marking methods: embroidery, stitching.
Ideal for outdoors, nature activities, adventure sports and as















Available colours for adult 4 Available colours for big

**CHARACTERISTICS** 



## APPROXIMATE DIMENSIONS PER SIZE (CM.)

|                  | Ť        |          | ADULT    |          |          | '±LARGE  |
|------------------|----------|----------|----------|----------|----------|----------|
| SIZES            | S        | M        | L        | XL       | XXL      | 3XL      |
| LENGTH           | 104      | 106      | 108      | 110      | 112      | 114      |
| SIZE EQUIVALENCY | 37-38-39 | 40-41-42 | 43-44-45 | 46-47-48 | 49-50-51 | 52-53-54 |

## **COLOURS**









Back part