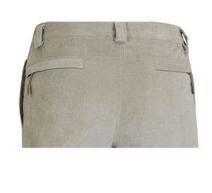

Fabric reinforcement and pre-shaped knees for enhance mobility and added strength and durability.

Two vertical hip pockets and two back pockets, all with zip closure and piping, for a secure and convenient storage

## **COLOURS**

Back part