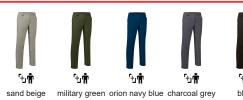

Suitable marking methods: embroidery, stitching.
Ideal for outdoors, nature activities, adventure sports and as

Available colours for adult 4 Available colours for big

**CHARACTERISTICS** 