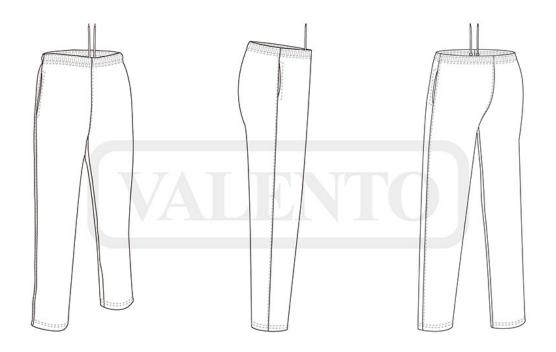

## **DESCRIPTION**

 Solid Coloured Sweatpants. Made of micro corduroy fabric with outer sheared for excellent thermal insulation and extra comfort

Elasticated waistband with adjustable drawstring for a better

Two hip pockets for convenient storage

Suitable marking methods: embroidery, stitching. Ideal as sportswear, school uniform and promotional clothing.

🛉 Available colours for adult \, Available colours for kid