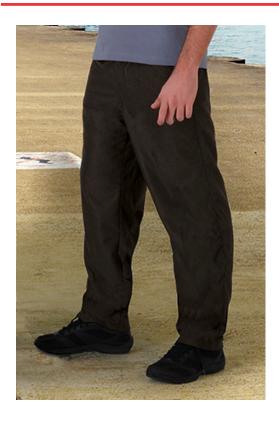

## SWEATPANTS **PLAYER**

## **DESCRIPTION**

 Solid Coloured Sweatpants. Made of micro corduroy fabric with outer sheared for excellent thermal insulation and extra comfort

Elasticated waistband with adjustable drawstring for a better

Two hip pockets for convenient storage

Suitable marking methods: embroidery, stitching. Ideal as sportswear, school uniform and promotional clothing.

🛉 Available colours for adult \, Available colours for kid