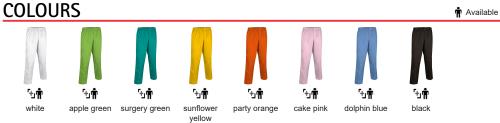

ty.

Suitable marking methods: screen printing, transfer printing, vinyl application, embroidery, stitching.

Ideal as workwear, healthcare uniforms and beauty uniforms, pairs well with LINK and HELSINKI scrub tops.











## APPROXIMATE DIMENSIONS PER SIZE (CM.)

|                  | n ADULT  |          |          |          |          |          | <b>「+」</b> LARGE |
|------------------|----------|----------|----------|----------|----------|----------|------------------|
| SIZES            | XS       | S        | М        | L        | XL       | XXL      | 3XL              |
| LENGTH           | 102      | 104      | 107      | 109      | 112      | 114      | 117              |
| SIZE EQUIVALENCY | 34-35-36 | 37-38-39 | 40-41-42 | 43-44-45 | 46-47-48 | 49-50-51 | 52-53-54         |



Available colours for adult 4 Available colours for big





Back part