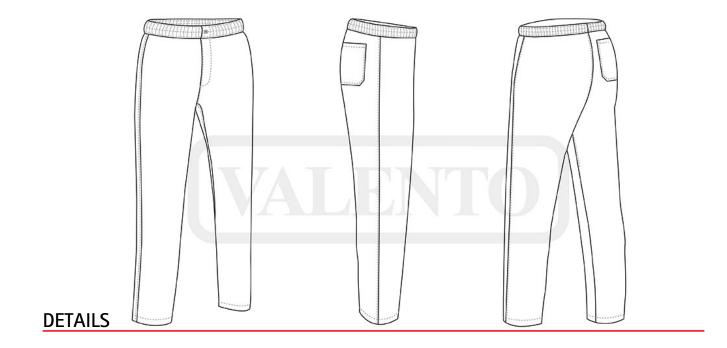

## DESCRIPTION

- Straight-Cut Scrub Pants

Made of a sturdy cotton twill fabric blended with polyester for strength and durability.

Button-and-zipped flap fastening and elasticated waistband for a comfortable fit and a better adjustment.

A right back patch pocket for convenient storage and showcase the branding.

Reinforced main seams for added strength and durability.

Suitable marking methods: screen printing, transfer printing, vinyl application, embroidery, stitching.