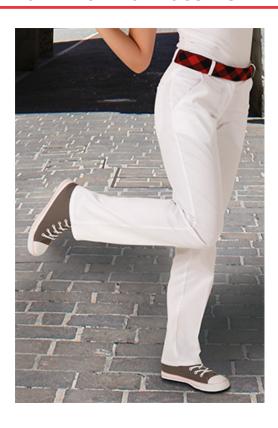

## **DESCRIPTION**

- Women's Chino Trousers
- Made of a sturdy cotton twill fabric blended with polyester for strength and durability.

Right to left button-and-zipped flap fastening and belt loops for a better adjustment and a comfortable fit.

Two slanted hip pockets and a buttonhole closure back pocket for easy access and convenient storage

Double main seams and extra high-wear reinforcements with safety bartacks, ensuring long-lasting strength and durability