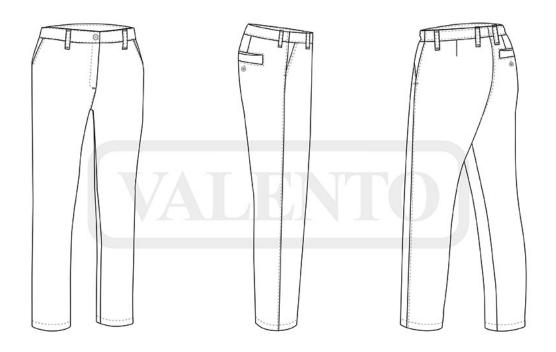

## **DESCRIPTION**

- Women's Chino Trousers
- Made of a sturdy cotton twill fabric blended with polyester for strength and durability.

Right to left button-and-zipped flap fastening and belt loops for a better adjustment and a comfortable fit.

Two slanted hip pockets and a buttonhole closure back pocket for easy access and convenient storage

Double main seams and extra high-wear reinforcements with safety bartacks, ensuring long-lasting strength and durability