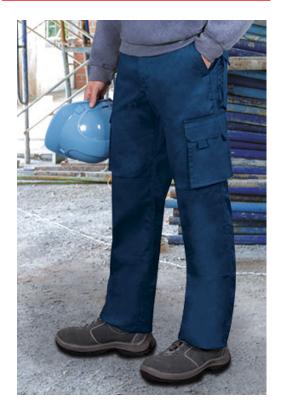

## TROUSERS METIER

## DESCRIPTION

• Multi-Pocket Work Trousers with Knee Pad and Crotch Gusset

Made of thick cotton twill fabric blended with polyester for strength and durability.

Button-and-zipped flap fastening, belt loops and inner anti-slip silicone bands for a better adjustment and a comfortable fit. Two slanted hip pockets, two back pockets and two side gusseted cargo pockets, all four with flap and hook-and-loop closure for a secure and convenient storage, and a puller for easy opening

Double main seams and extra high-wear reinforcements with safety bartacks, ensuring long-lasting strength and durability

Suitable marking methods: screen printing, transfer printing, vinyl application, embroidery, stitching. Ideal as workwear and uniforms.