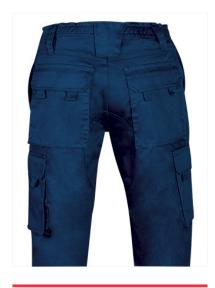

## DESCRIPTION

• Multi-Pocket Work Trousers with Knee Pad and Crotch Gusset

Made of thick cotton twill fabric blended with polyester for strength and durability.

Button-and-zipped flap fastening, belt loops and inner anti-slip silicone bands for a better adjustment and a comfortable fit. Two slanted hip pockets, two back pockets and two side gusseted cargo pockets, all four with flap and hook-and-loop closure for a secure and convenient storage, and a puller for easy opening

Double main seams and extra high-wear reinforcements with safety bartacks, ensuring long-lasting strength and durability

Suitable marking methods: screen printing, transfer printing, vinyl application, embroidery, stitching. Ideal as workwear and uniforms.

## **COLOURS**

+ Available colours for big 🛉 Available colours for adult

Detail inner pocket

Back part