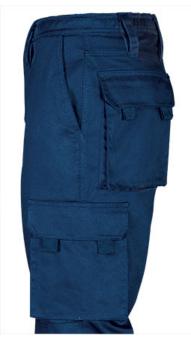

## **COLOURS**

+ Available colours for big 🛉 Available colours for adult

Detail inner pocket

Back part