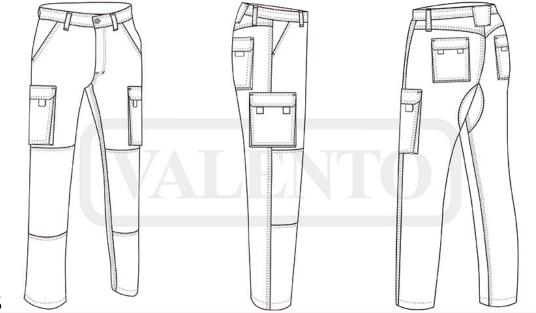

## DESCRIPTION

• Multi-Pocket Work Trousers with Knee Pad and Crotch Gusset

Made of thick cotton twill fabric blended with polyester for strength and durability.

Button-and-zipped flap fastening, belt loops and inner anti-slip silicone bands for a better adjustment and a comfortable fit. Two slanted hip pockets, two back pockets and two side gusseted cargo pockets, all four with flap and hook-and-loop closure for a secure and convenient storage, and a puller for easy opening

Double main seams and extra high-wear reinforcements with safety bartacks, ensuring long-lasting strength and durability

Suitable marking methods: screen printing, transfer printing, vinyl application, embroidery, stitching. Ideal as workwear and uniforms.