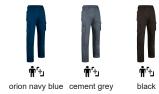

## **COLOURS**

+ Available colours for big 🛉 Available colours for adult

Detail inner pocket

Back part