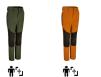

### **COLOURS**

military green-

party orange-

black

black

black

walnut brown-

black