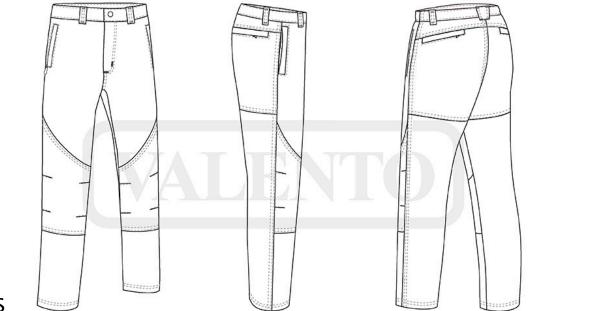

#### **DESCRIPTION**

• Two-Tone Stretchy Trekking Trousers.

Made of complex bi-stretch fabric for enhanced mobility and a water-repellent finish for extra comfort, and contrasting colour back and knees panel reinforcements, for increased durability. Hook-and-eye and zipped flap fastening, belt loops for a better adjustment and a comfortable fit.

Two vertical hip pockets and two back pockets, all with zip closure and piping, for convenient and secure storage.

Double main seams and overlocked inner seams for added strength and durability.

Suitable marking methods: embroidery, stitching and antisublimation heat-stickers.