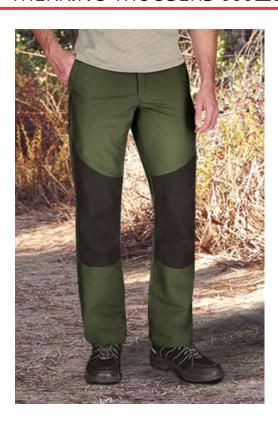

#### **DESCRIPTION**

• Two-Tone Stretchy Trekking Trousers.

Made of complex bi-stretch fabric for enhanced mobility and a water-repellent finish for extra comfort, and contrasting colour back and knees panel reinforcements, for increased durability. Hook-and-eye and zipped flap fastening, belt loops for a better adjustment and a comfortable fit.

Two vertical hip pockets and two back pockets, all with zip closure and piping, for convenient and secure storage.

Double main seams and overlocked inner seams for added strength and durability.

Suitable marking methods: embroidery, stitching and antisublimation heat-stickers.

Ideal as workwear and for outdoor activities.

270 g/m2

4 Available colours for big Available colours for adult

**CHARACTERISTICS** 