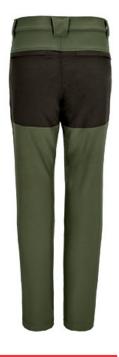

** 



### APPROXIMATE DIMENSIONS PER SIZE (CM.)

|  |                  | Ť        |          | ADULT    |          |          | <b>3</b> 3XL |
|--|------------------|----------|----------|----------|----------|----------|--------------|
|  | SIZES            | S        | М        | L        | XL       | XXL      | 3XL          |
|  | LENGTH           | 108      | 110      | 112      | 115      | 117      | 119          |
|  | SIZE EQUIVALENCY | 37-38-39 | 40-41-42 | 43-44-45 | 46-47-48 | 49-50-51 | 52-53-54     |

### **COLOURS**

military green-



party orange-

black









black





black



walnut brown-

black

Garments containing different colours must be washed with care, in cold water, using a suitable laundry detergent and drying immediately after washing.



## **DETAILS**



Back part